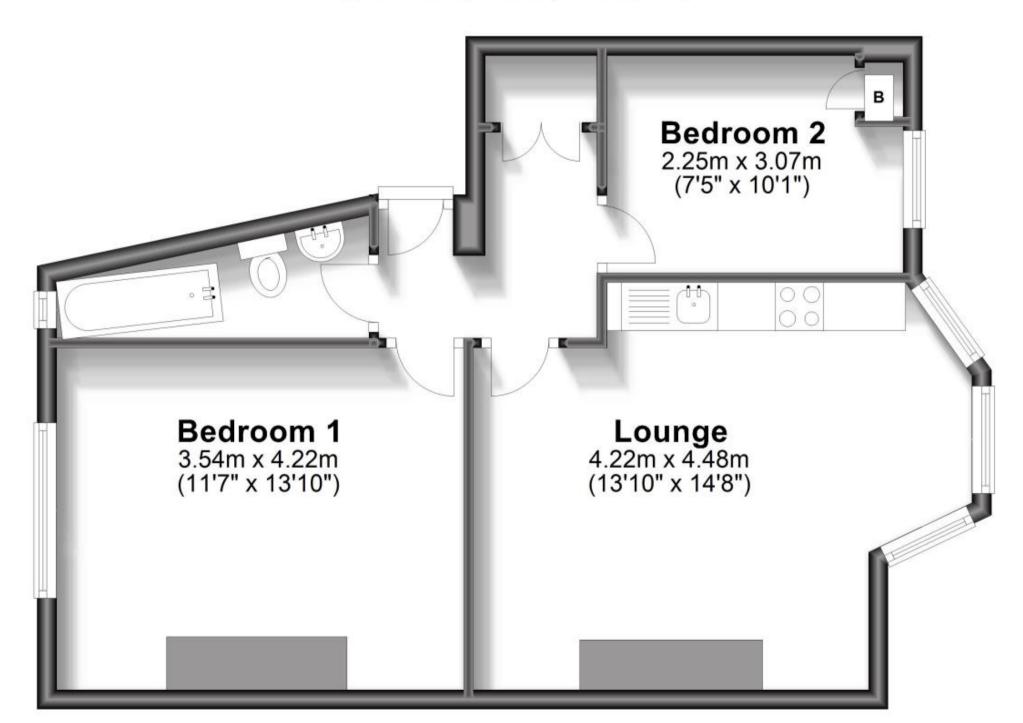

#### Accommodation

FIRST FLOOR Lounge / Kitchen Bedroom 1 Bedroom 2 Bathroom

# **First Floor**

Approx. 50.0 sq. metres (537.9 sq. feet)