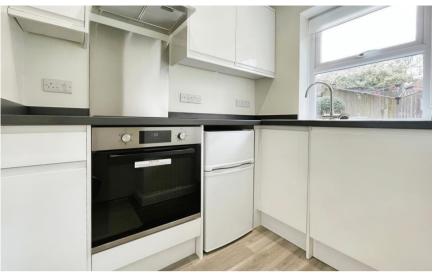

## Accommodation

Lounge/Bedroom 3.58 x 3.20 **Shower room** 1.98 x 1.12 **Kitchen** 2.06 x 1.63 Communal garden Off street parking