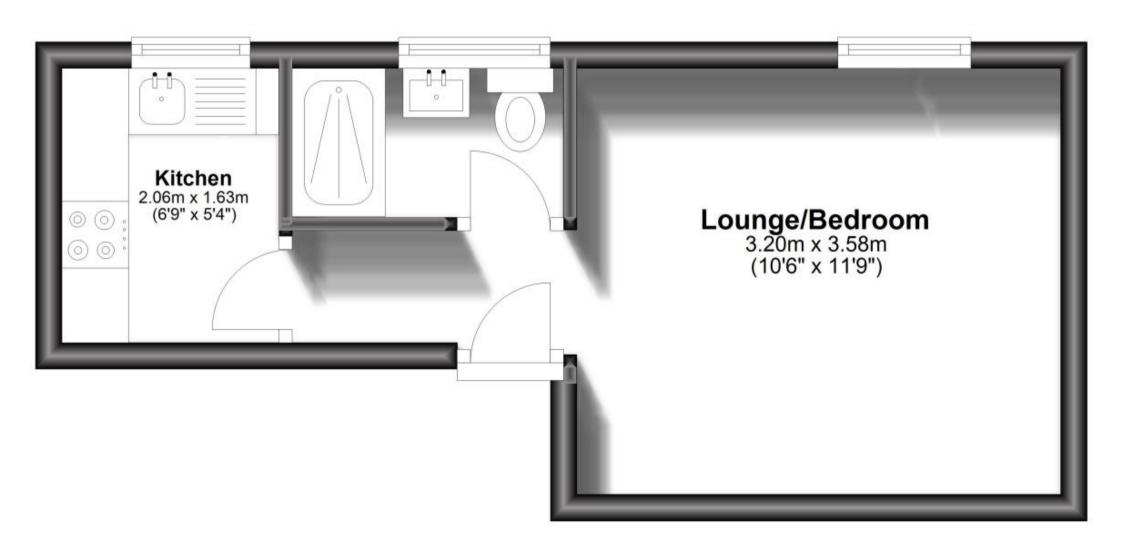

## Accommodation

Lounge/Bedroom 3.58 x 3.20 **Shower room** 1.98 x 1.12 **Kitchen** 2.06 x 1.63 Communal garden Off street parking

## **Ground Floor**