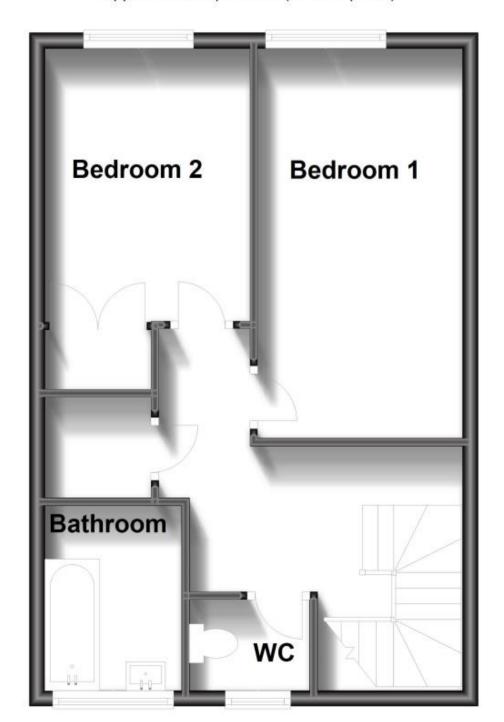

## Accommodation

**Double Bedroom 1** 13, 11 x 11, 3

**Double Bedroom 2** 6,3 x 5, 5

**Lounge** 14,9 x 17,8

**Bathroom 1** 6,3 x 5,5

**Kitchen** 7, 10 x 13,2

## **Ground Floor**

Approx. 43.8 sq. metres (471.3 sq. feet)

**First Floor** 

Approx. 43.8 sq. metres (471.3 sq. feet)