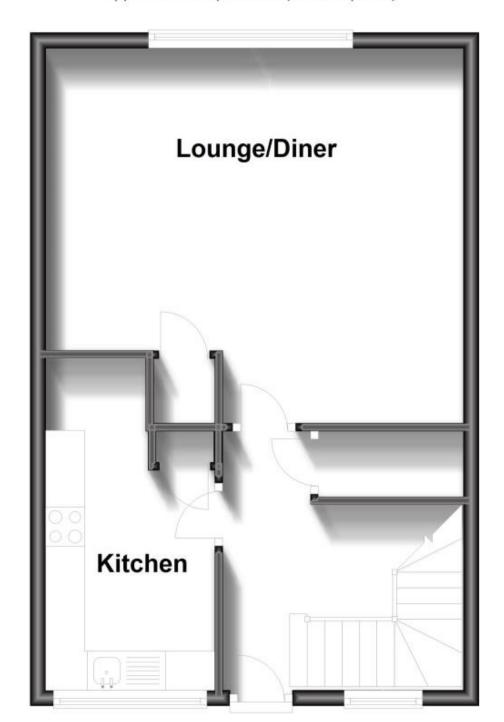

## Accommodation

**Double Bedroom 1** 13, 11 x 11, 3

**Double Bedroom 2** 6,3 x 5, 5

**Lounge** 14,9 x 17,8

**Bathroom 1** 6,3 x 5,5

**Kitchen** 7, 10 x 13,2

## **Ground Floor**

Approx. 43.8 sq. metres (471.3 sq. feet)

**First Floor** 

Approx. 43.8 sq. metres (471.3 sq. feet)