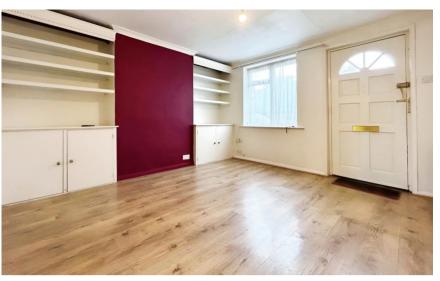

## **Accommodation**

**Lounge** 3.62 x 3.29

**Dining Room** 3.66 x 3.12

**Kitchen** 3.83 x 1.93

Bedroom 1 3.68 x 3.59

**Bathroom** 3.12 x 1.86

Bedroom 3 3.63 x 1.76

**Bedroom 2** 4.49 x 3.33

## **Ground Floor**

Approx. 31.2 sq. metres (335.5 sq. feet)