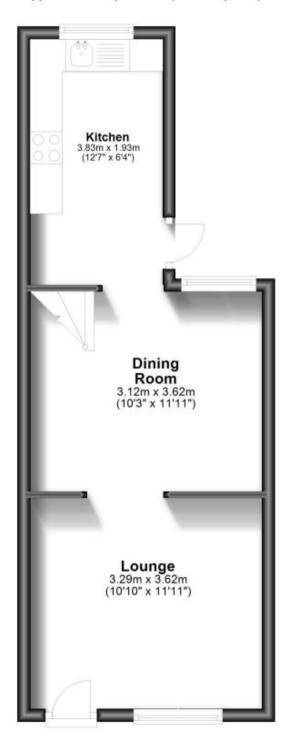

## **Accommodation**

**Lounge** 3.62 x 3.29

**Dining Room** 3.66 x 3.12

**Kitchen** 3.83 x 1.93

Bedroom 1 3.68 x 3.59

**Bathroom** 3.12 x 1.86

Bedroom 3 3.63 x 1.76

**Bedroom 2** 4.49 x 3.33

## **Ground Floor**

Approx. 31.2 sq. metres (335.5 sq. feet)