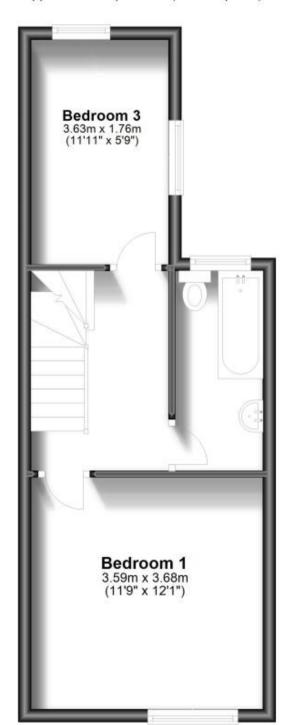

## **Accommodation**

**Lounge** 3.62 x 3.29

**Dining Room** 3.66 x 3.12

**Kitchen** 3.83 x 1.93

Bedroom 1 3.68 x 3.59

**Bathroom** 3.12 x 1.86

Bedroom 3 3.63 x 1.76

**Bedroom 2** 4.49 x 3.33

## **First Floor**

Approx. 33.0 sq. metres (355.2 sq. feet)