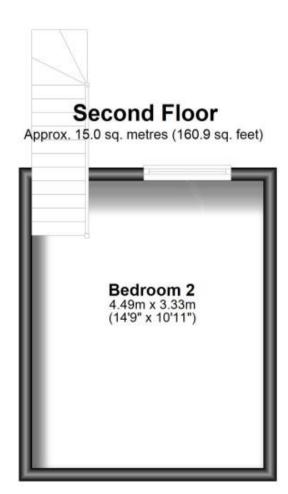

## **Accommodation**

**Lounge** 3.62 x 3.29

**Dining Room** 3.66 x 3.12

**Kitchen** 3.83 x 1.93

Bedroom 1 3.68 x 3.59

**Bathroom** 3.12 x 1.86

Bedroom 3 3.63 x 1.76

**Bedroom 2** 4.49 x 3.33