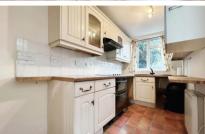

## **Accommodation**

**Lounge** 3.62 x 3.29

**Dining Room** 3.66 x 3.12

**Kitchen** 3.83 x 1.93

Bedroom 1 3.68 x 3.59

**Bathroom** 3.12 x 1.86

Bedroom 3 3.63 x 1.76

**Bedroom 2** 4.49 x 3.33

## **Ground Floor**

Approx. 31.2 sq. metres (335.5 sq. feet)