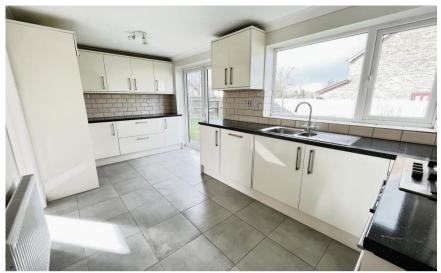

## **Accommodation**

**Entrance Hall** 

Dining Area 4.19m x 3.63m

Living Area 5.21m x 2.85m

**Kitchen** 5.21m x 2.62m

Landing

**Bedroom 1** 5.19m x 2.82m

**Bedroom 2** 3.43m x 3.15m