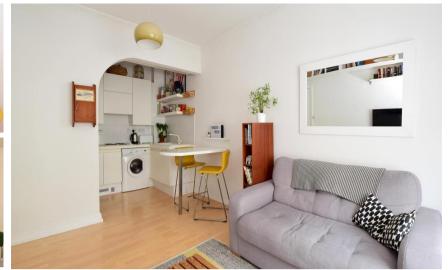

## Accommodation

Lounge Area 10'6 x 10'2 Kitchen Area 10'6 x 5'6 Bedroom 10'1 x 9'3 Shower Room