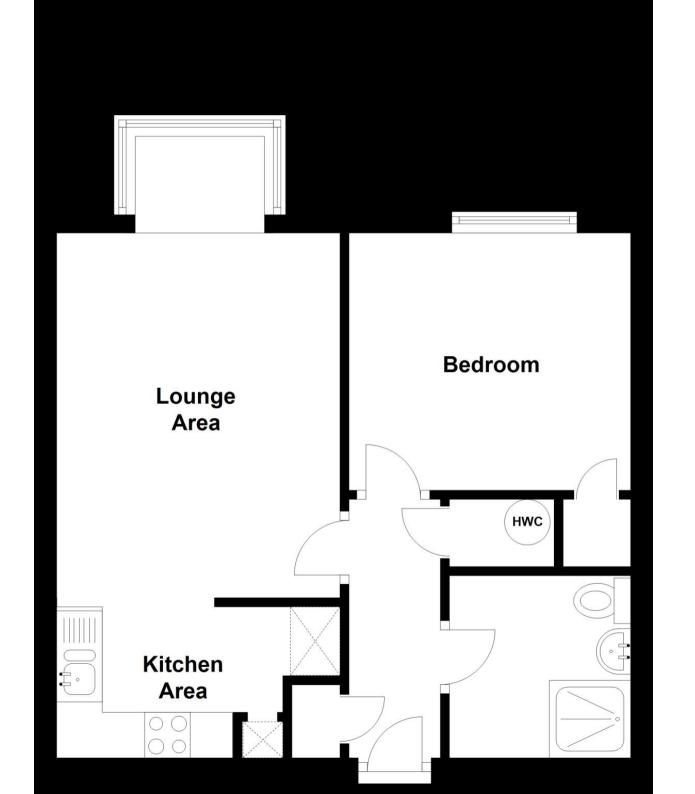

## Accommodation

Lounge Area 10'6 x 10'2 Kitchen Area 10'6 x 5'6 Bedroom 10'1 x 9'3 Shower Room