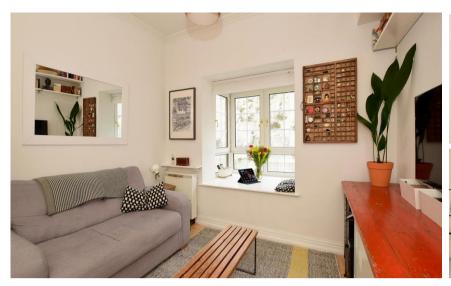

## Accommodation

Lounge Area 10'6 x 10'2 Kitchen Area 10'6 x 5'6 Bedroom 10'1 x 9'3 Shower Room