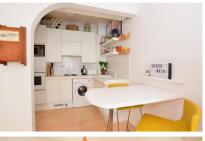

## Accommodation

Lounge Area 10'6 x 10'2 Kitchen Area 10'6 x 5'6 Bedroom 10'1 x 9'3 Shower Room