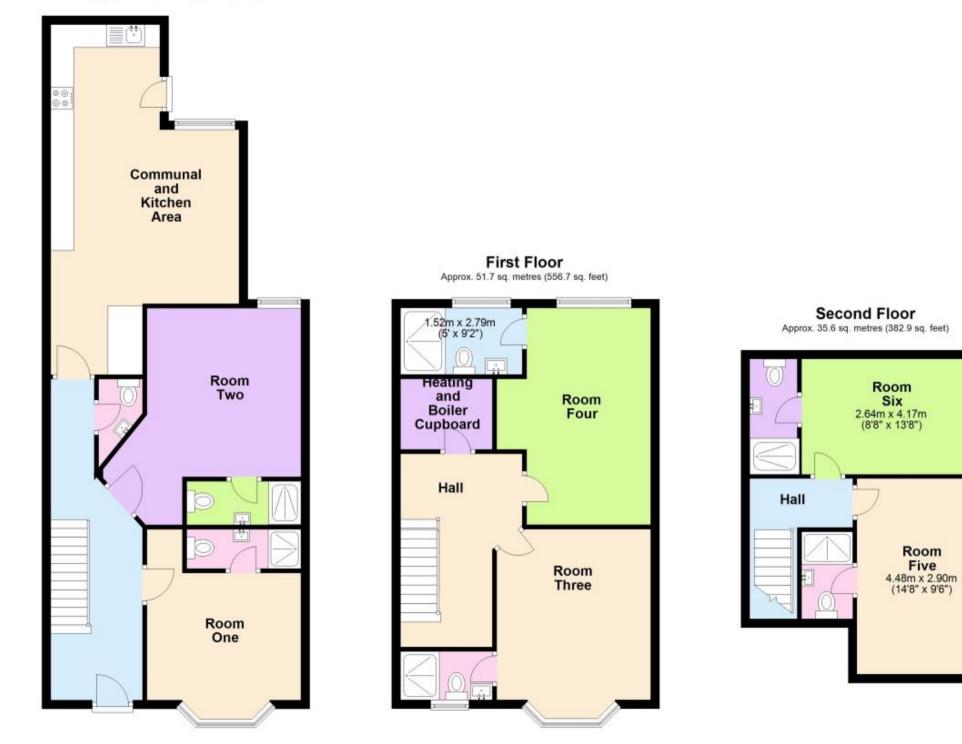

## Accommodation

Room Six 13'5-8'8 En-Suite Shower 9'3-3'10

#### Ground Floor Approx. 75.6 sq. metres (813.9 sq. feet)

Total area: approx. 162.9 sq. metres (1753.6 sq. feet)