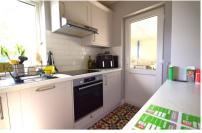

## Accommodation

**Lounge** 4.55m x 3.32m

**Kitchen** 2.77m x 2.10m

Utility Area 4.20m x 3.21m

**Toilet** 

Dining Room 3.32m x 2.97m

**Bathroom** 1.77m x 2.10m

**Bedroom 1** 3.34m x 4.14m