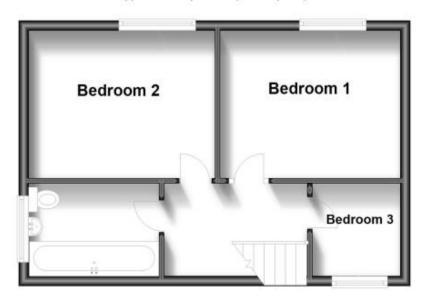

## Accommodation

**Lounge** 4.55m x 3.32m

**Kitchen** 2.77m x 2.10m

Utility Area 4.20m x 3.21m

**Toilet** 

Dining Room 3.32m x 2.97m

**Bathroom** 1.77m x 2.10m

**Bedroom 1** 3.34m x 4.14m

 $\textbf{Bedroom 2} \hspace{0.1cm} 3.62m \hspace{0.1cm} x \hspace{0.1cm} 3.33m$ 

**Bedroom 3** 3.18m x 2.10m

## **Ground Floor**

Approx. 61.6 sq. metres (663.3 sq. feet)

First Floor

Approx. 37.1 sq. metres (399.8 sq. feet)

Total area: approx. 98.8 sq. metres (1063.1 sq. feet)