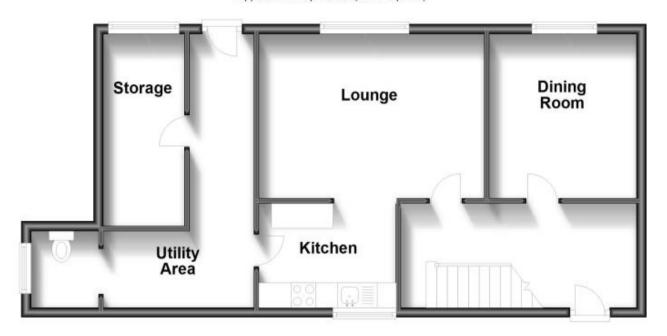

## Accommodation

**Lounge** 4.55m x 3.32m

**Kitchen** 2.77m x 2.10m

Utility Area 4.20m x 3.21m

**Toilet** 

Dining Room 3.32m x 2.97m

**Bathroom** 1.77m x 2.10m

**Bedroom 1** 3.34m x 4.14m

## **Ground Floor**

Approx. 61.6 sq. metres (663.3 sq. feet)

First Floor

Approx. 37.1 sq. metres (399.8 sq. feet)

Total area: approx. 98.8 sq. metres (1063.1 sq. feet)