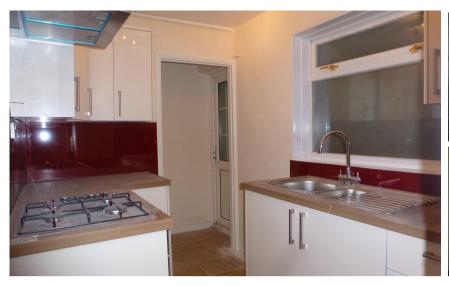

### Accommodation

Internal Porch

Lounge/Diner 3.54 x 6.88

**Kitchen** 1.89 x 2.58

**Bathroom** 2.17 x 2.19

Lean To

Garden

Landing