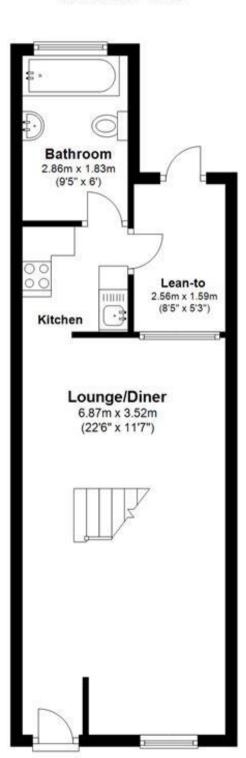

### Accommodation

Internal Porch

Lounge/Diner 3.54 x 6.88

**Kitchen** 1.89 x 2.58

**Bathroom** 2.17 x 2.19

Lean To

Garden

Landing

# **Ground Floor**