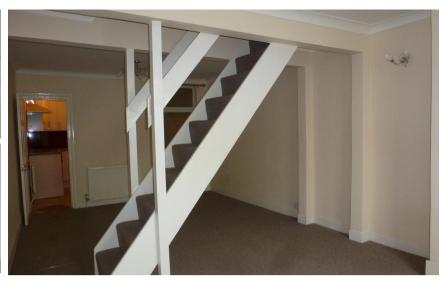

### Accommodation

Internal Porch

Lounge/Diner 3.54 x 6.88

**Kitchen** 1.89 x 2.58

**Bathroom** 2.17 x 2.19

Lean To

Garden

Landing