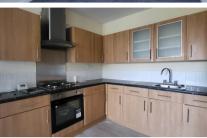

#### Accommodation

Lounge Area 11'1-17'6
Kitchen Area 11'1-8'11
Family Bathroom 7'3-6'3
Bedroom One 14'0-8'10
Bedroom Two 10'5-8'10
En-Suite 5'2-4'9