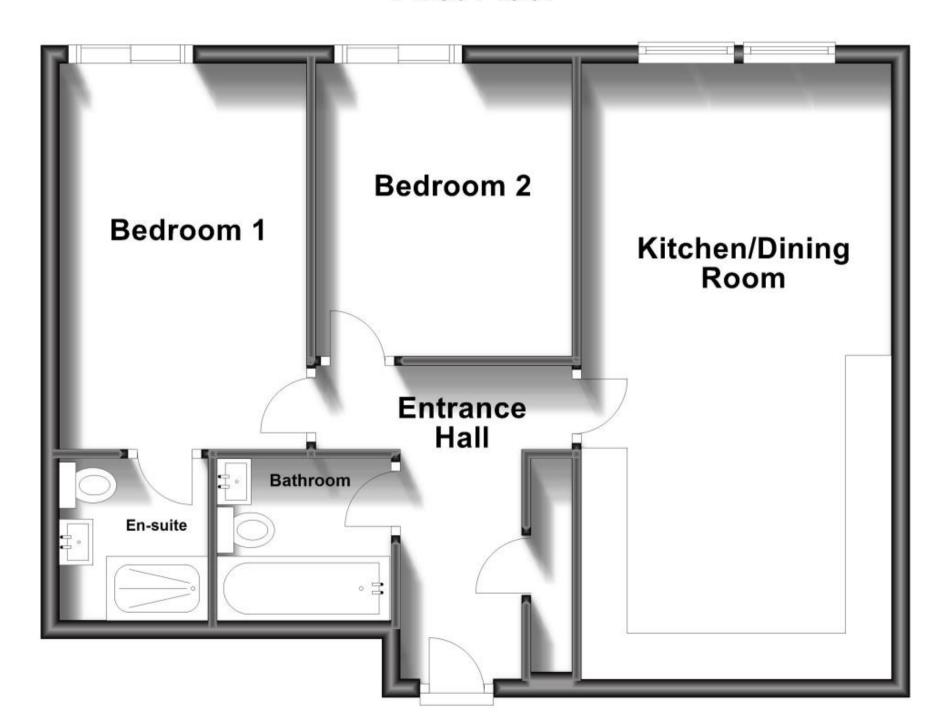

#### Accommodation

Lounge Area 11'1-17'6
Kitchen Area 11'1-8'11
Family Bathroom 7'3-6'3
Bedroom One 14'0-8'10
Bedroom Two 10'5-8'10
En-Suite 5'2-4'9

# **First Floor**