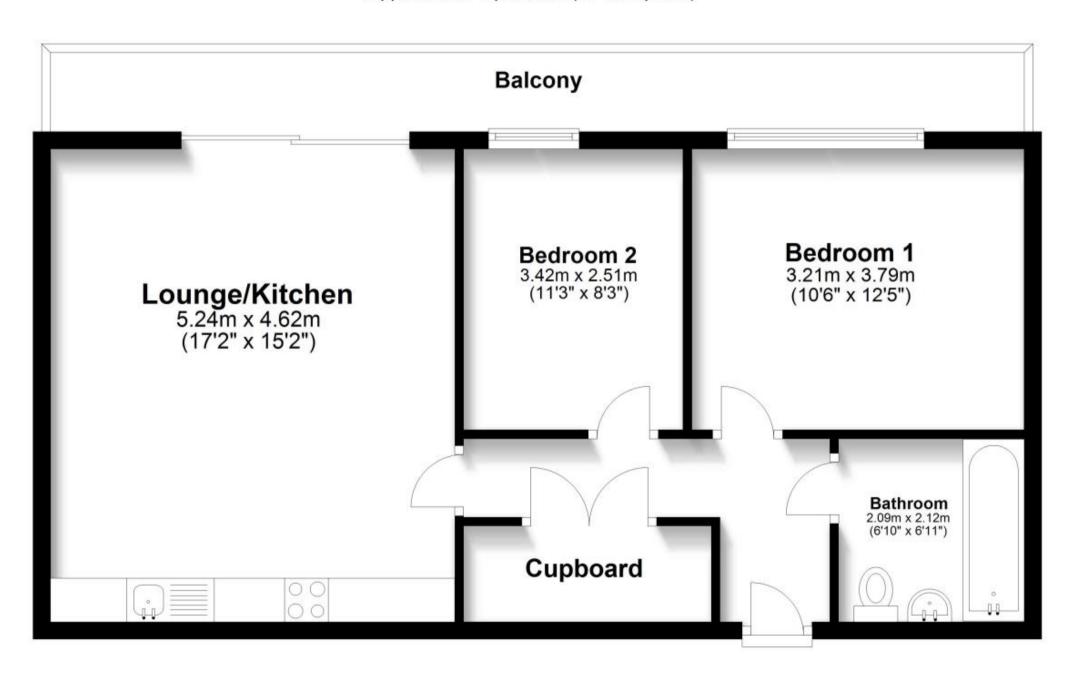

## Accommodation

Communal Entrance

Hallway

Open plan living space 5.24 x 4.62

Bedroom 1 3.79 x 3.21 Bedroom 2 3.42 x 2.51

Bathroom 2.23 x 2.09

**Balcony** 

Call Ashford 01233 639654 ■ wardsofkent.co.uk

## **Eighth Floor**

Approx. 59.9 sq. metres (644.3 sq. feet)

Total area: approx. 59.9 sq. metres (644.3 sq. feet)