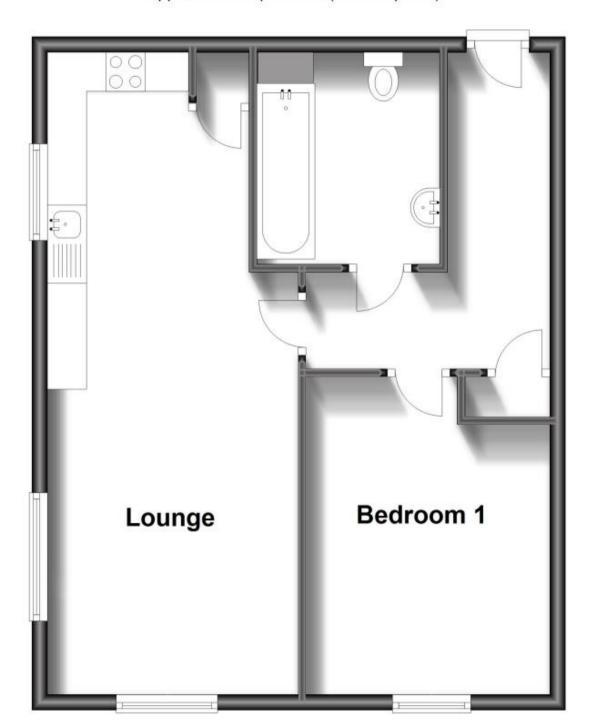

## **Accommodation**

**Entrance Hall** 

Open Plan Living Space 7.50 x 2.92

Kitchen

**Bedroom** 4.06 x 3.12 Bathroom 2.24 x 1.96

## **Ground Floor**

Approx. 60.9 sq. metres (655.9 sq. feet)