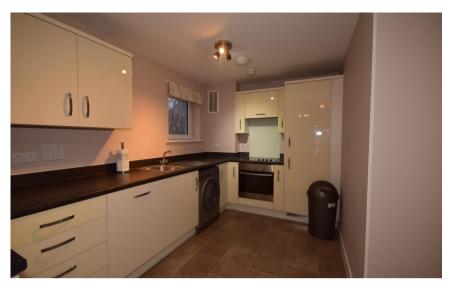

## **Accommodation**

**Entrance Hall** 

Open Plan Living Space 7.50 x 2.92

Kitchen

**Bedroom** 4.06 x 3.12 Bathroom 2.24 x 1.96