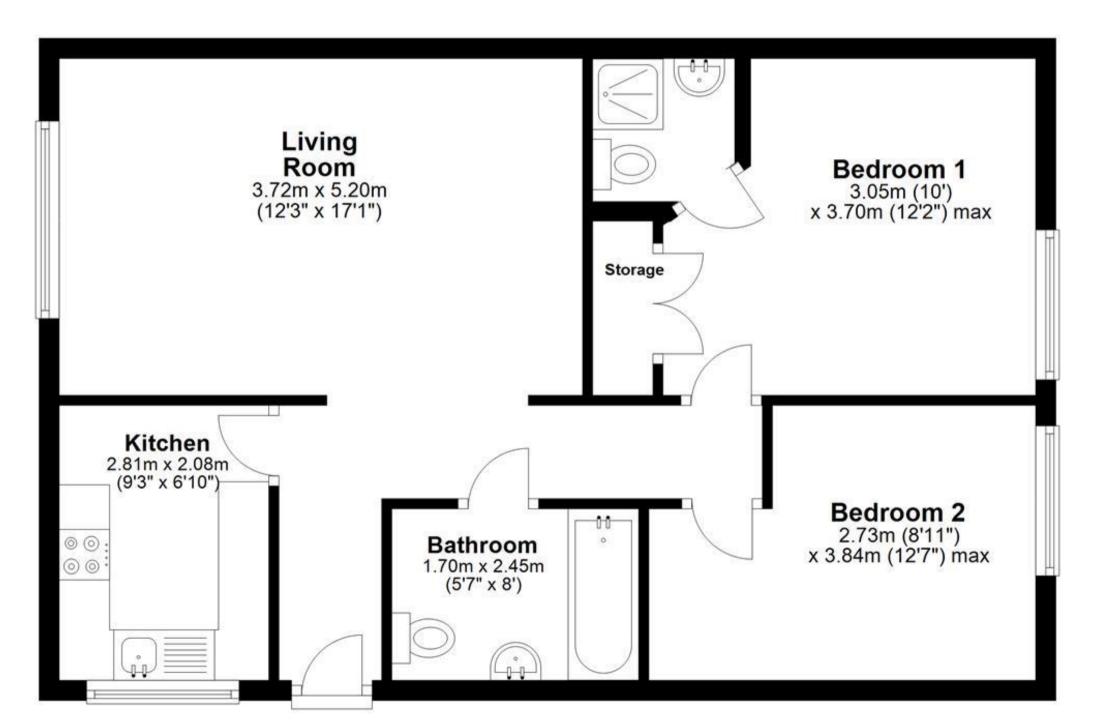

#### Accommodation

 Kitchen
 2.08 x 2.81

 Lounge
 3.72 x 5.19

 Bathroom
 1.68 x 2.46

 Bedroom
 1
 3.79 x 3.05

 En-suite
 1.57 x 1.77

 Bedroom
 2
 3.84 x 2.81

# **Ground Floor**