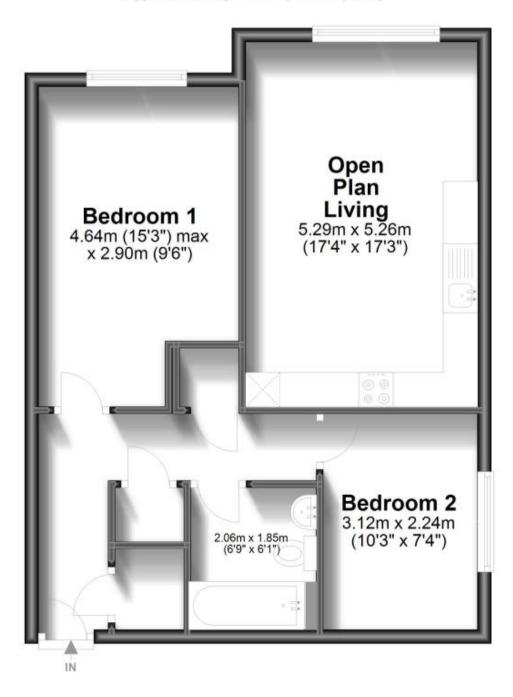

## **Third Floor**

Approx. 60.0 sq. metres (645.6 sq. feet)

Total area: approx. 60.0 sq. metres (645.6 sq. feet)