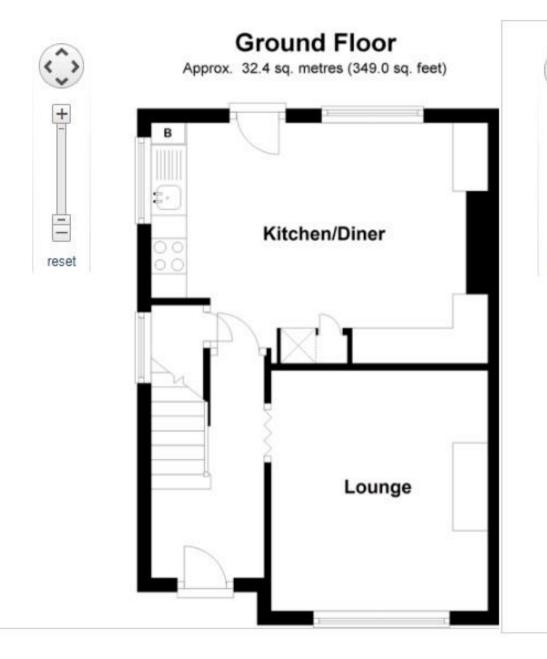

## **Main Features**

- AVAILABLE NOW
- Private Garden
- Convenient location
- Suit Professional Family
- On Street Parking
- Open Plan Kitchen/Dining Room

Deposit required is £2,019.23 Mole Valley District - Council Tax Band Tax Band D