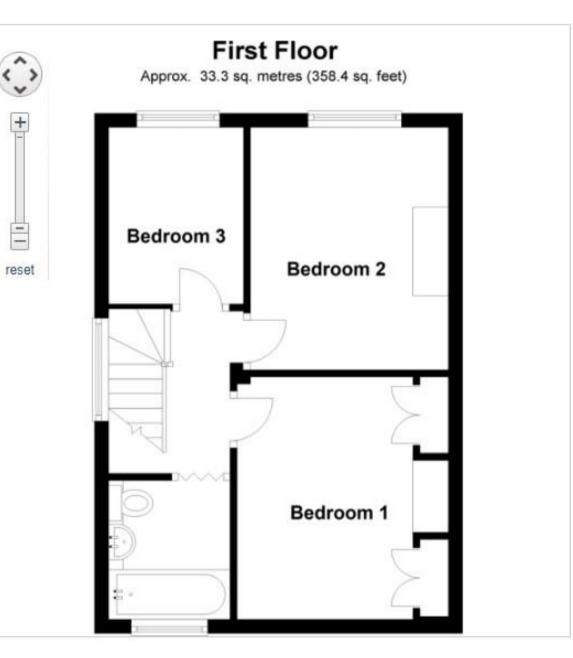

## **Main Features**

- AVAILABLE NOW
- Private Garden
- Convenient location
- Suit Professional Family
- On Street Parking
- Open Plan Kitchen/Dining Room

Deposit required is £2,019.23 Mole Valley District - Council Tax Band Tax Band D