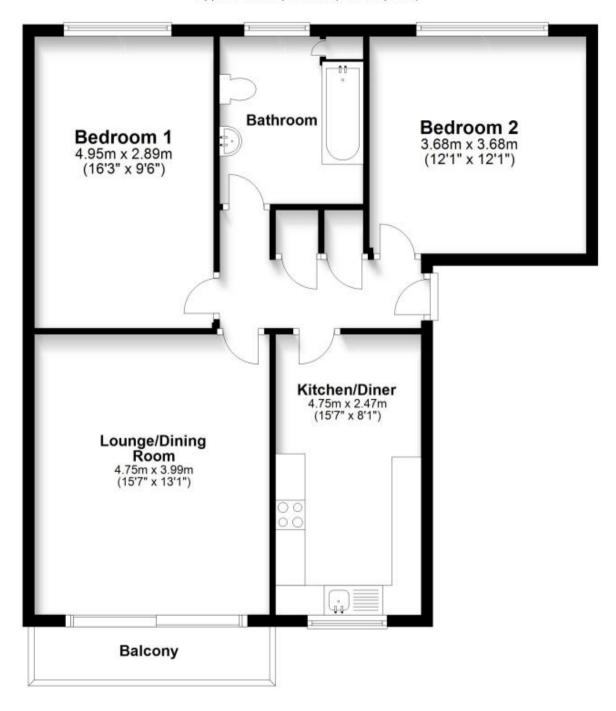

## Accommodation

Hallway Kitchen Diner 4.75 x 2.47 **Lounge Diner** 4.75 x 3.99 Bedroom 1 4.95 x 2.89 **Bedroom 2** 3.68 x 3.68 **Bathroom** 

## Call Ashford 01233 639654 ■ wardsofkent.co.uk

First Floor

Approx. 73.8 sq. metres (794.4 sq. feet)

Total area: approx. 73.8 sq. metres (794.4 sq. feet)