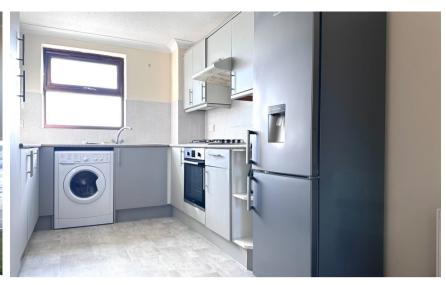

## Accommodation

Hallway Kitchen Diner 4.75 x 2.47 **Lounge Diner** 4.75 x 3.99 Bedroom 1 4.95 x 2.89 **Bedroom 2** 3.68 x 3.68 **Bathroom** 