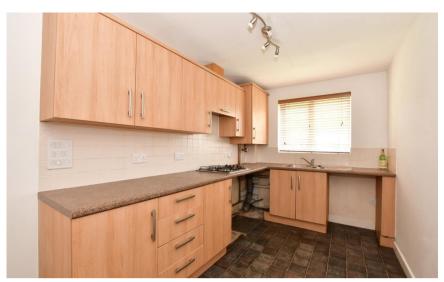

## Accommodation

**Entrance Hall** 

WC

Lounge 4.8m x 3m

Dining Room 3.51m x 2.9m

**Kitchen** 4.14m x 2.1m

Upstairs to-

Landing