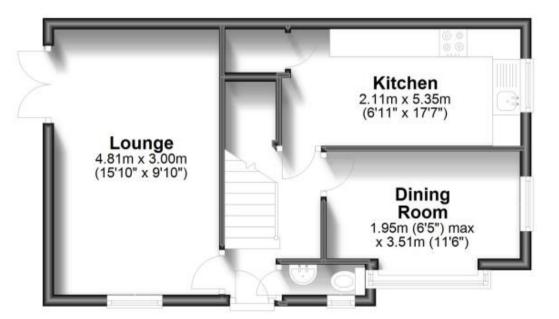

## Accommodation

**Entrance Hall** 

WC

Lounge 4.8m x 3m

Dining Room 3.51m x 2.9m

**Kitchen** 4.14m x 2.1m

Upstairs to-

Landing

Bedroom One 3.91m x 2.69m

En Suite

Bedroom Three 2.11m x 2.06m

**Bathroom** 

**Driveway** Garden

Bedroom Two 3m x 2.69m

Call Ryde 01983 563785 ■ pittis.co.uk

**Ground Floor** 

Approx. 39.1 sq. metres (420.9 sq. feet)

First Floor

Approx. 38.4 sq. metres (413.5 sq. feet)