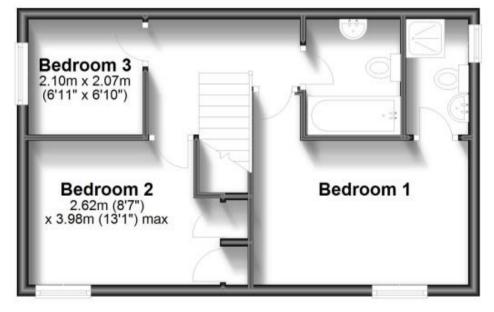

Bedroom One 3.91m x 2.69m

En Suite

Bedroom Three 2.11m x 2.06m

**Bathroom** 

**Driveway** Garden

Bedroom Two 3m x 2.69m

Call Ryde 01983 563785 ■ pittis.co.uk

**Ground Floor** 

Approx. 39.1 sq. metres (420.9 sq. feet)

First Floor

Approx. 38.4 sq. metres (413.5 sq. feet)