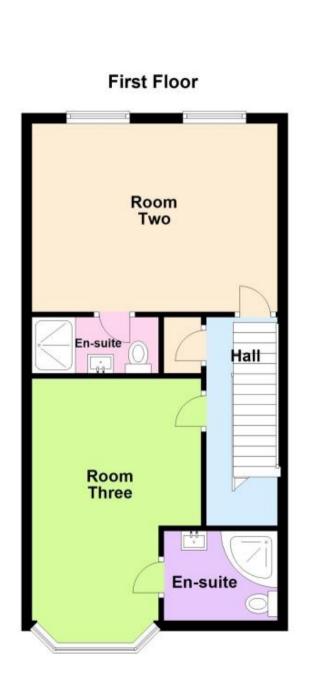

ase contact our Lettings Team who will confirm the total costs involved in renting this property. For clarifcation, we wish to inform the prospective tenant that we have prepared these details as a general guide. The agent has not carried out a detailed survey nor tested the services, appliances, or specific fittings (unless otherwise stated), and no warranty can be given as to their condition. All room measurements are taken at floor level. We strongly recommend that all the information which we provide about the property is verified by yourself and your advisers. The contents of this publication are @Cubit & West, 105. Cubit & West is a trading name of Arun Estates Limited Registered in England No. 258/9789

## Accommodation

Room Five 16'2-9'9 En-Suite 7'9-3'3



## **Ground Floor**