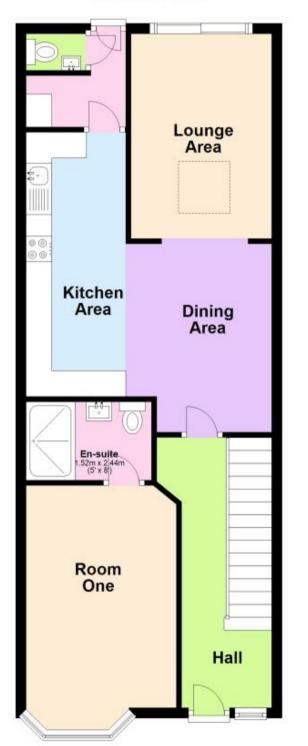

lease contact our Lettings Team who will confirm the total costs involved in renting this property. For clarifcation, we wish to inform the prospective tenant that we have prepared these details as a general guide. The agent has not carried out a detailed survey nor tested the services, appliances, or specific fittings (unless otherwise stated), and no warranty can be given as to their condition. All room measurements are taken at floor level. We strongly recommend that all the information which we provide about the property is verified by yourself and your advisers. The contents of this publication are @Cubit & West, 105. Cubit & West is a trading name of Arun Estates Limited Registered in England No. 258/9789

## Accommodation

Room Five 16'2-9'9 En-Suite 7'9-3'3



## **Ground Floor**