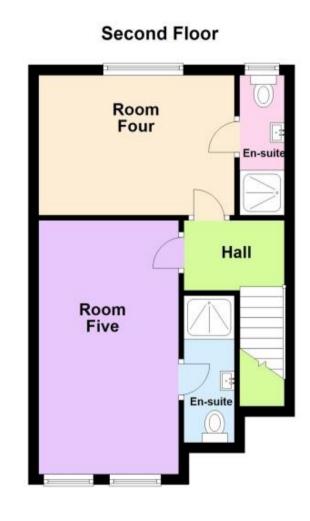

e contact our Lettings Team who will confirm the total costs involved in renting this property. For clarifcation, we wish to inform the prospective tenant that we have prepared these details as a general guide. The agent has not carried out a detailed survey nor tested the services, appliances, or specific fittings (unless otherwise stated), and no warranty can be given as to their condition. All room measurements are taken at floor level. We strongly recommend that all the information which we provide about the property is verified by yourself and your advisers. The contents of this publication are @Cubit & West, 105. Cubit & West is a trading name of Arun Estates Limited Registered in England No. 258/9789

## Accommodation

Room Five 16'2-9'9 En-Suite 7'9-3'3



## **Ground Floor**