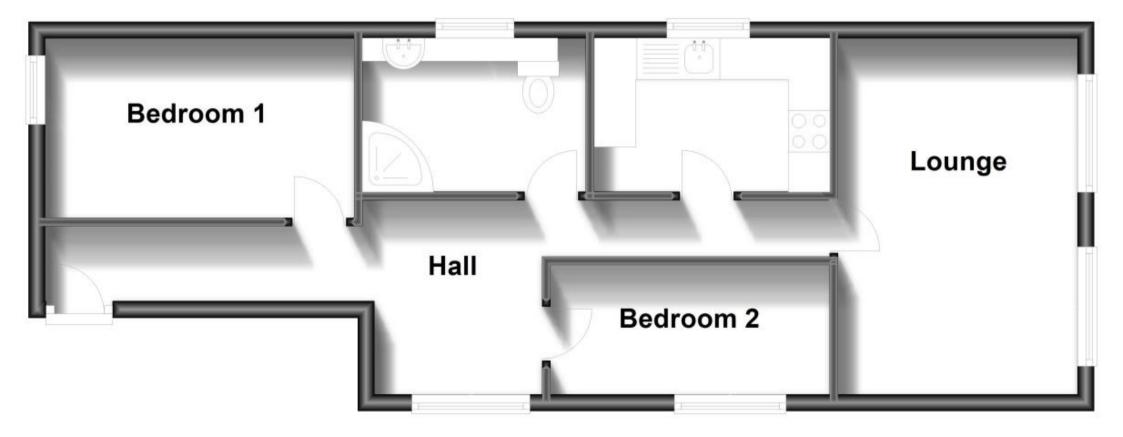

## Accommodation

Hallway

Lounge Bedroom 1

Bedroom 2

Kitchen

Bathroom

## Top Floor Approx. 48.9 sq. metres (526.5 sq. feet)

Total area: approx. 48.9 sq. metres (526.5 sq. feet)