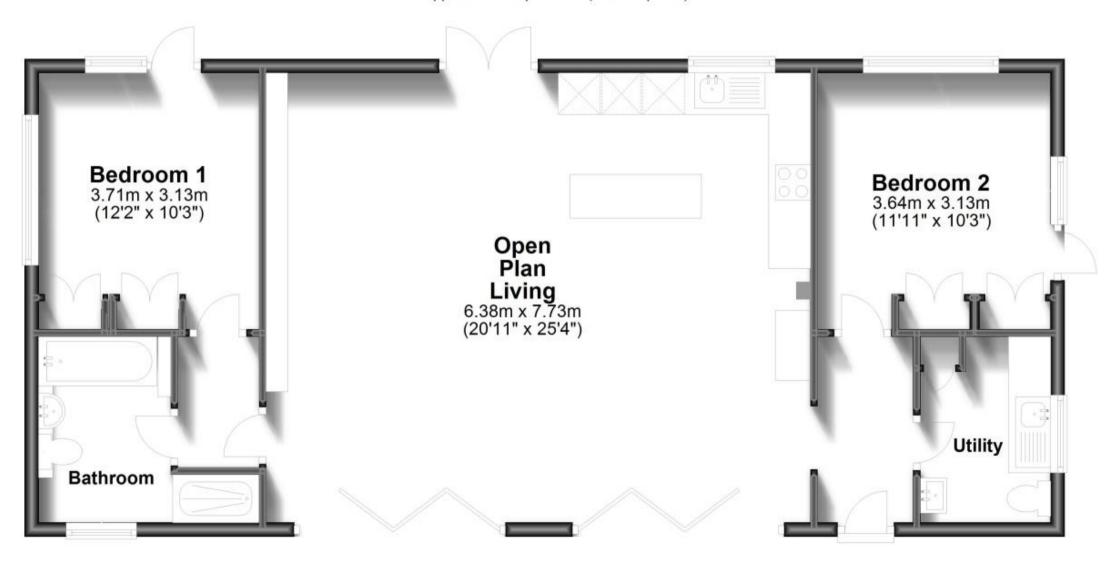

## Accommodation

Open Plan Living 6.38 x 7.73

Bedroom 1 3.71 x 3.13

**Bedroom 2** 3.64 x 3.13

**Bathroom** 

Utility

**Entrance Hallway** 

Call Brighton 01273 747525 ■ cubittandwest.co.uk

## **Ground Floor**

Approx. 91.5 sq. metres (984.5 sq. feet)

Total area: approx. 91.5 sq. metres (984.5 sq. feet)