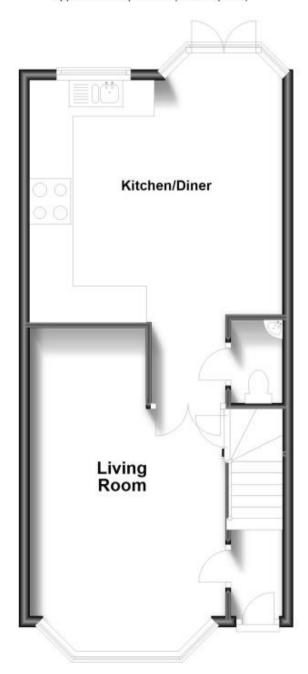

## Accommodation

Internal Hallway

Living Room 5.38m x 3.66m

Kitchen/Diner 4.66m x 2.78m

**Cloakroom** 1.55m x 0.90

Stairs & Landing

**Bedroom 1** 3.41m x 2.94m

**En-Suite** 

## **Ground Floor**

Approx. 51.2 sq. metres (550.6 sq. feet)

First Floor Approx. 46.9 sq. metres (504.7 sq. feet)