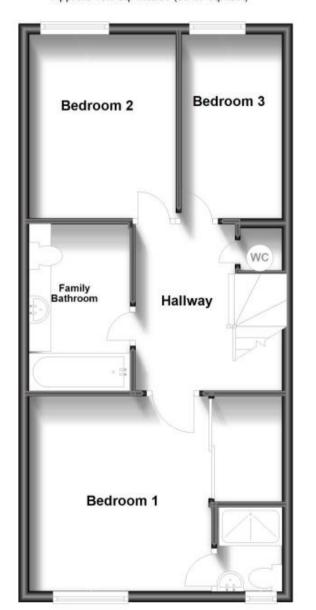

## Accommodation

Internal Hallway

Living Room 5.38m x 3.66m

Kitchen/Diner 4.66m x 2.78m

**Cloakroom** 1.55m x 0.90

Stairs & Landing

**Bedroom 1** 3.41m x 2.94m

**En-Suite** 

**Bedroom 2** 3.14m x 2.44m

**Bedroom 3** 2.84m x 2.13

Family Bathroom 2.17m x 1.94m

Carport Garden

## **Ground Floor**

Approx. 51.2 sq. metres (550.6 sq. feet)

First Floor Approx. 46.9 sq. metres (504.7 sq. feet)