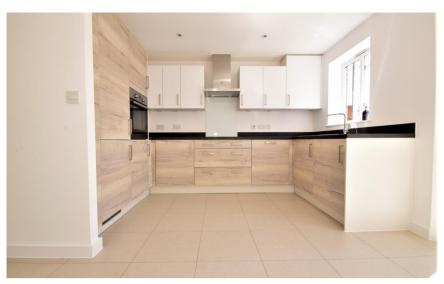

## Accommodation

Internal Hallway

Living Room 5.38m x 3.66m

Kitchen/Diner 4.66m x 2.78m

**Cloakroom** 1.55m x 0.90

Stairs & Landing

**Bedroom 1** 3.41m x 2.94m

**En-Suite** 