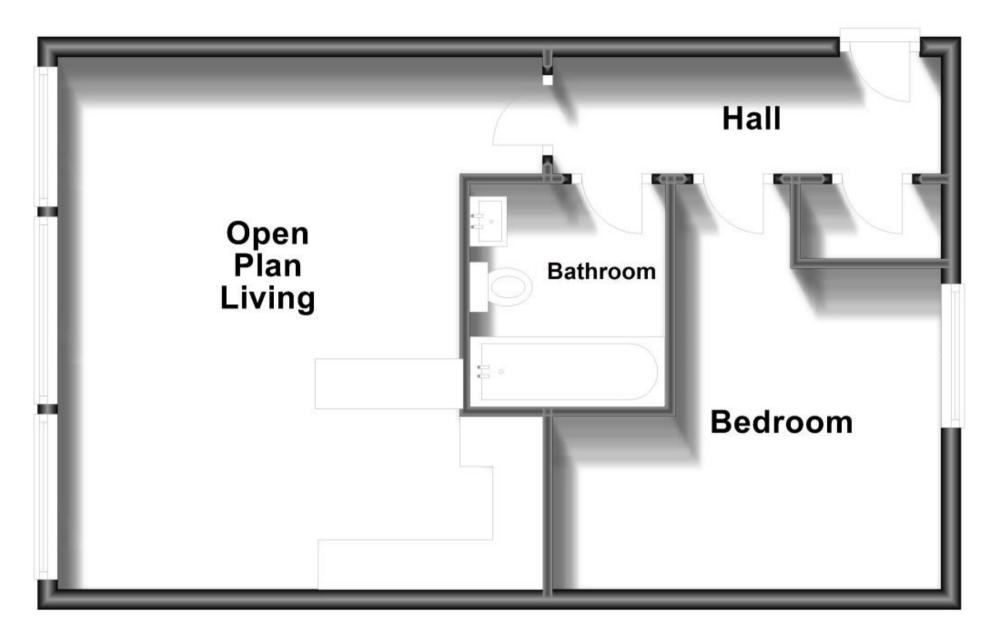

#### Accommodation

Bedroom One 3.89-3.21 Open Plan Living 5.33-4.86 Bathroom 223-1.96

# **First Floor**

Approx. 47.6 sq. metres (512.9 sq. feet)

### Total area: approx. 47.6 sq. metres (512.9 sq. feet)