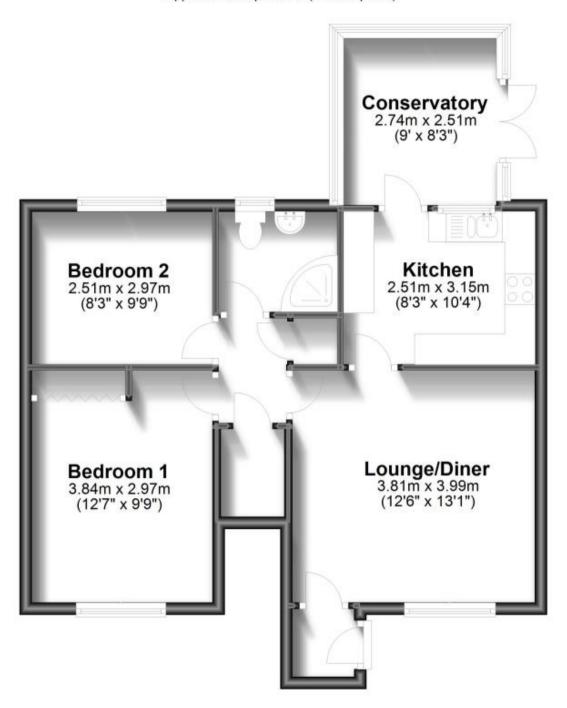

## **Accommodation**

Lounge / Diner 12'1 x 12'6

Kitchen 10'4 x 8'3

Conservatory 9'09 x 8'3

**Bedroom 1** 12'7 x 9'9

Bedroom 2 9'9 x 8'3

Shower Room 6'5 x 6'1

## **Ground Floor**

Approx. 60.2 sq. metres (647.6 sq. feet)

Total area: approx. 60.2 sq. metres (647.6 sq. feet)