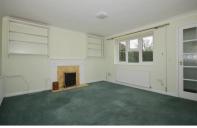

## **Accommodation**

Lounge / Diner 12'1 x 12'6

Kitchen 10'4 x 8'3

Conservatory 9'09 x 8'3

**Bedroom 1** 12'7 x 9'9

Bedroom 2 9'9 x 8'3

Shower Room 6'5 x 6'1