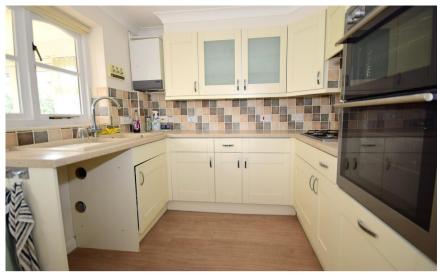

## **Accommodation**

Lounge / Diner 12'1 x 12'6

Kitchen 10'4 x 8'3

Conservatory 9'09 x 8'3

**Bedroom 1** 12'7 x 9'9

Bedroom 2 9'9 x 8'3

Shower Room 6'5 x 6'1