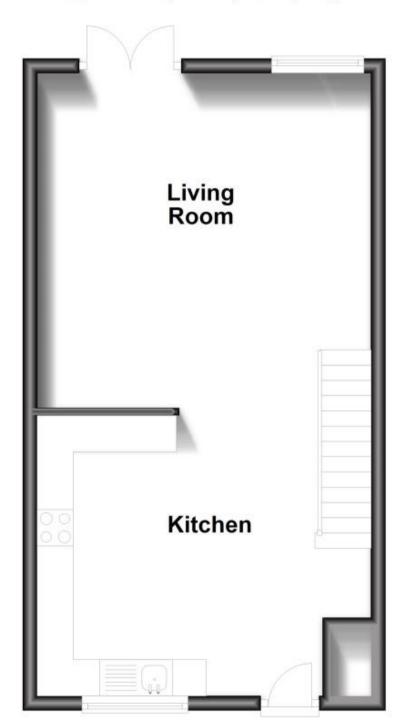

## Accommodation

**Living Room** 4.62 x 4.55

**Kitchen** 4.60 x 3.86

Bedroom 1 4.60 x 3.28

**Bedroom 2** 4.60 x 2.59

**Bathroom** 1.83 x 1.22

Toilet 0.61 x 2.13

Garden

# **Ground Floor**

Approx. 39.4 sq. metres (424.3 sq. feet)

**First Floor** 

Approx. 39.8 sq. metres (428.1 sq. feet)