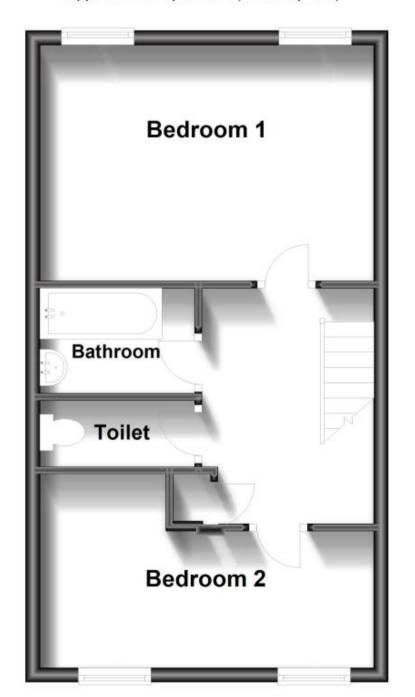

## Accommodation

**Living Room** 4.62 x 4.55

**Kitchen** 4.60 x 3.86

Bedroom 1 4.60 x 3.28

**Bedroom 2** 4.60 x 2.59

**Bathroom** 1.83 x 1.22

Toilet 0.61 x 2.13

Garden

# **Ground Floor**

Approx. 39.4 sq. metres (424.3 sq. feet)

**First Floor** 

Approx. 39.8 sq. metres (428.1 sq. feet)