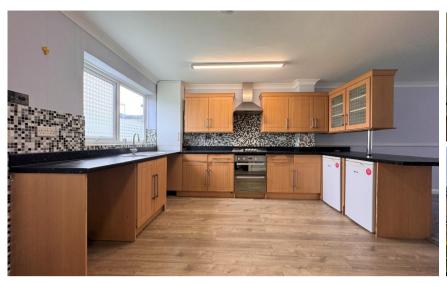

## Accommodation

**Living Room** 4.62 x 4.55

**Kitchen** 4.60 x 3.86

Bedroom 1 4.60 x 3.28

**Bedroom 2** 4.60 x 2.59

**Bathroom** 1.83 x 1.22

Toilet 0.61 x 2.13

Garden