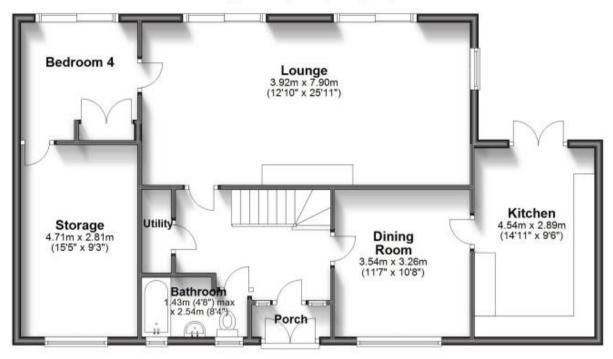

Shower Room 2.42 x 1.05 External Home Office 2.88 x 2.88

Entrance Porch Hallway Lounge  $7.9 \times 4.2$ Dining Room  $3.56 \times 2.88$ Kitchen/Breakfast room  $4.75 \times 2.88$ Bedroom 4  $2.85 \times 2.8$ Bathroom 2.54  $\times$  1.61 Bedroom 1  $4.25 \times 3.33$ Bedroom 2  $4.02 \times 3.13$ Bedroom 3  $4.78 \times 3.33$ 

Accommodation

Ground Floor

Approx. 96.0 sq. metres (1033.2 sq. feet)

First Floor Approx. 76.6 sq. metres (824.0 sq. feet)