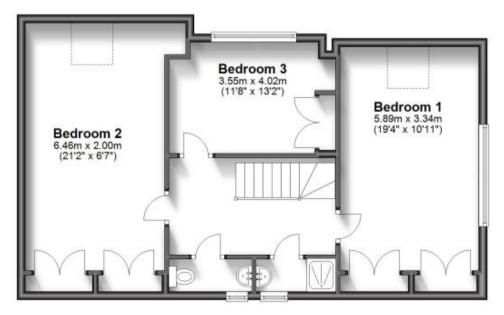

Shower Room 2.42 x 1.05 External Home Office 2.88 x 2.88

Entrance Porch Hallway Lounge  $7.9 \times 4.2$ Dining Room  $3.56 \times 2.88$ Kitchen/Breakfast room  $4.75 \times 2.88$ Bedroom 4  $2.85 \times 2.8$ Bathroom 2.54  $\times$  1.61 Bedroom 1  $4.25 \times 3.33$ Bedroom 2  $4.02 \times 3.13$ Bedroom 3  $4.78 \times 3.33$ 

Accommodation

Ground Floor

Approx. 96.0 sq. metres (1033.2 sq. feet)

First Floor Approx. 76.6 sq. metres (824.0 sq. feet)