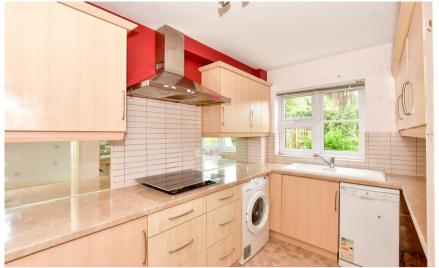

# En suite shower room

Dressing room 3.38 x 1.78

Lounge dining room 4.55 x 3.28

Accommodation

Kitchen 3.97 x 2.08

Bedroom 2 3.51 x 3.43 Bedroom 1 4.5 x 3.38

Hallway

Shower room