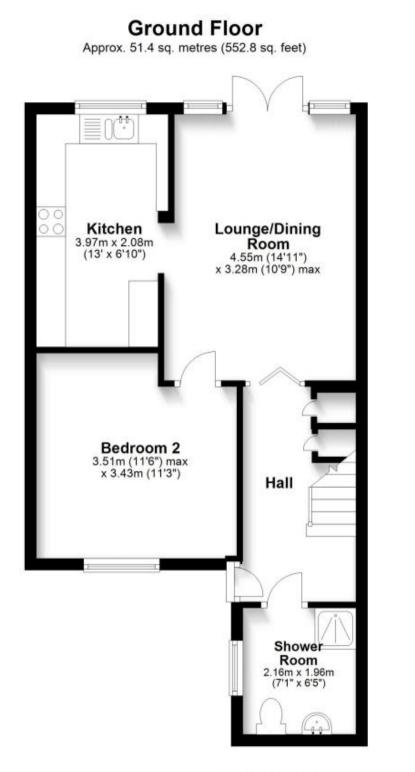

# En suite shower room

Dressing room 3.38 x 1.78

Lounge dining room 4.55 x 3.28

Accommodation

Kitchen 3.97 x 2.08

Bedroom 2 3.51 x 3.43 Bedroom 1 4.5 x 3.38

Hallway

Shower room

Storage room