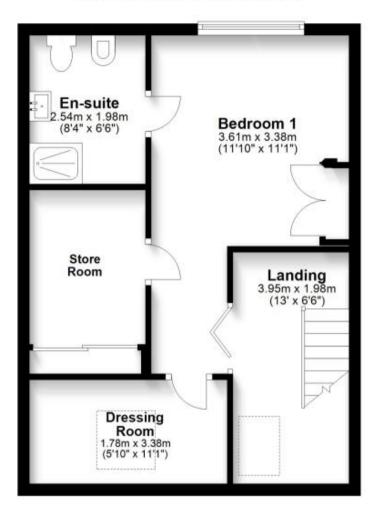

# En suite shower room

Dressing room 3.38 x 1.78

Lounge dining room 4.55 x 3.28

Accommodation

Kitchen 3.97 x 2.08

Bedroom 2 3.51 x 3.43 Bedroom 1 4.5 x 3.38

Hallway

Shower room

Storage room

### **First Floor**

Approx. 40.2 sq. metres (432.4 sq. feet)

Total area: approx. 91.5 sq. metres (985.2 sq. feet)