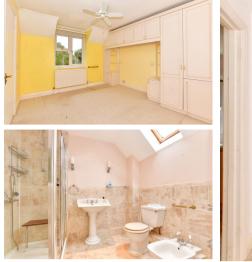

# En suite shower room

Dressing room 3.38 x 1.78

Lounge dining room 4.55 x 3.28

Accommodation

Kitchen 3.97 x 2.08

Bedroom 2 3.51 x 3.43 Bedroom 1 4.5 x 3.38

Hallway

Shower room