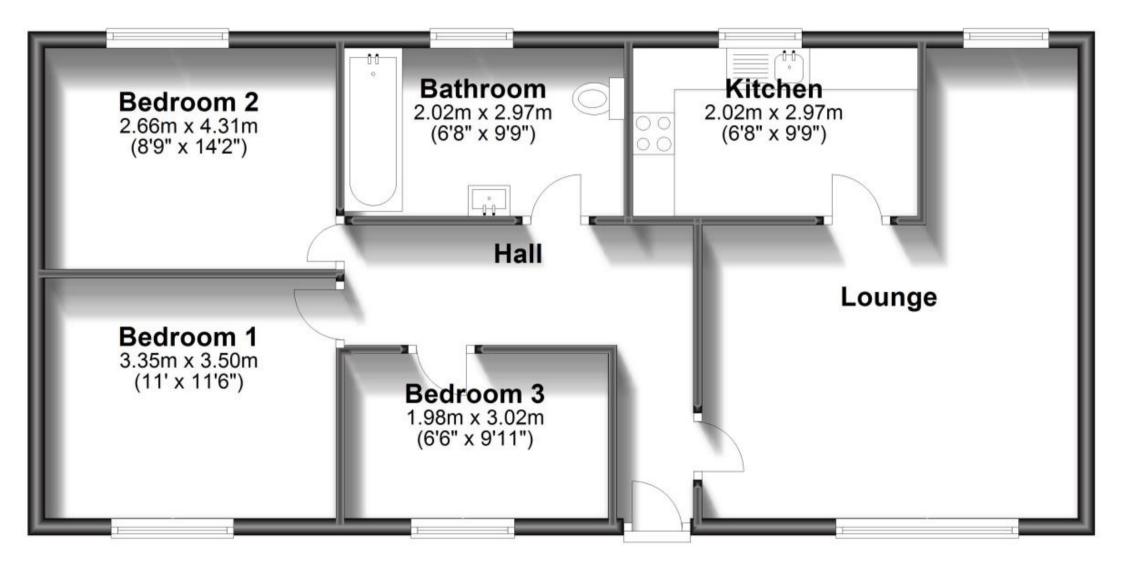

ent and security deposit. Please contact our Lettings Team who will confirm the total costs involved in renting this property. For clarification, we wish to inform the prospective tenant that we have prepared these details as a general guide. The agent has not carried out a detailed survey nor tested the services, appliances, or specific fitings (unless otherwise stated), and no warranty can be given as to their condition. All room measurements are taken at floor level. We strongly recommend that all the information which we provide about the property is verified by yourself and your advisers. The contents of this publication are @Wards, 2015. Wards is a trading name of Arun Estates Limited Registered in England No. 2597059



## **Ground Floor**

Approx. 71.3 sq. metres (767.6 sq. feet)