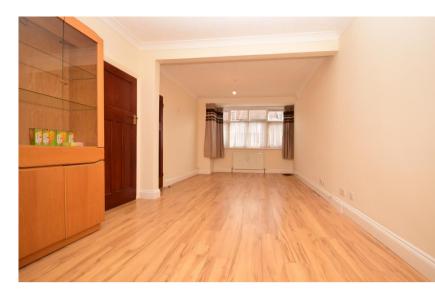

## Accommodation

Lounge-diner 7.60 x 3.16 Kitchen 3.74 x 1.78 Bedroom 1 3.84 x 3.09 Bedroom 2 3.64 x 3.09 Bedroom 3 2.20 x 1.84 Bathroom