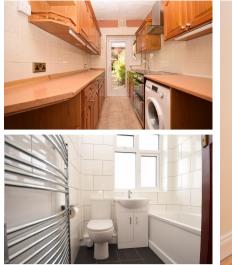

## Accommodation

Lounge-diner 7.60 x 3.16 Kitchen 3.74 x 1.78 Bedroom 1 3.84 x 3.09 Bedroom 2 3.64 x 3.09 Bedroom 3 2.20 x 1.84 Bathroom