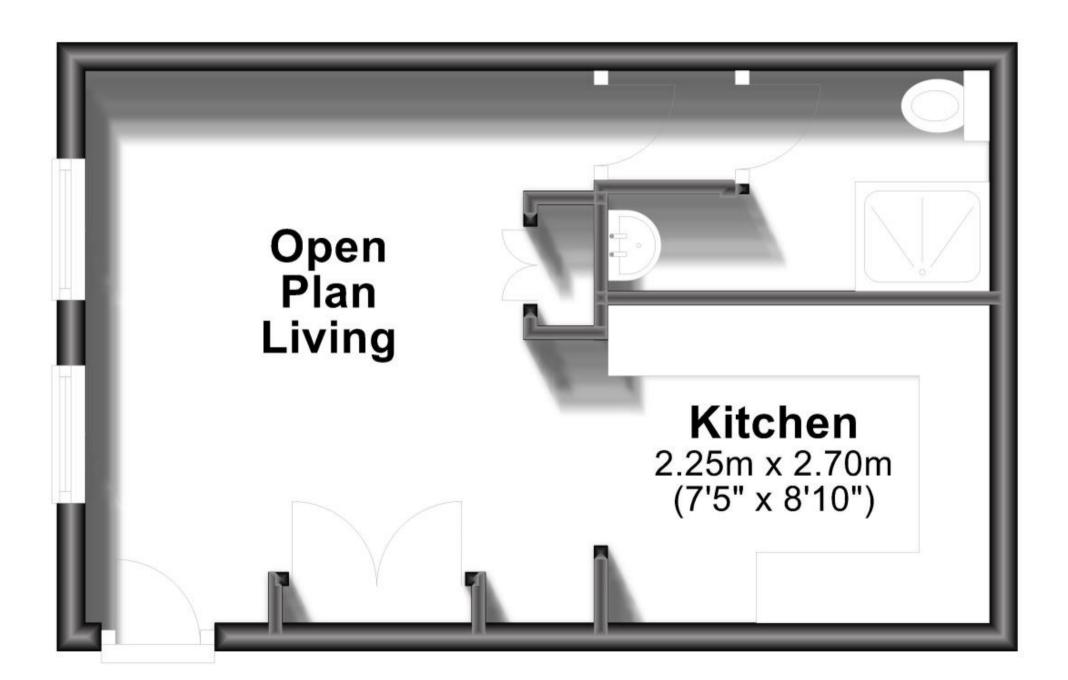

## Accommodation

Living Area 3.6m x 3.9m Kitchen 2.7m x 2.7m

Shower Room 1.6m x 1.6m

**Communal Garden Communal Driveway** 

## **Ground Floor**

Approx. 25.0 sq. metres (269.4 sq. feet)