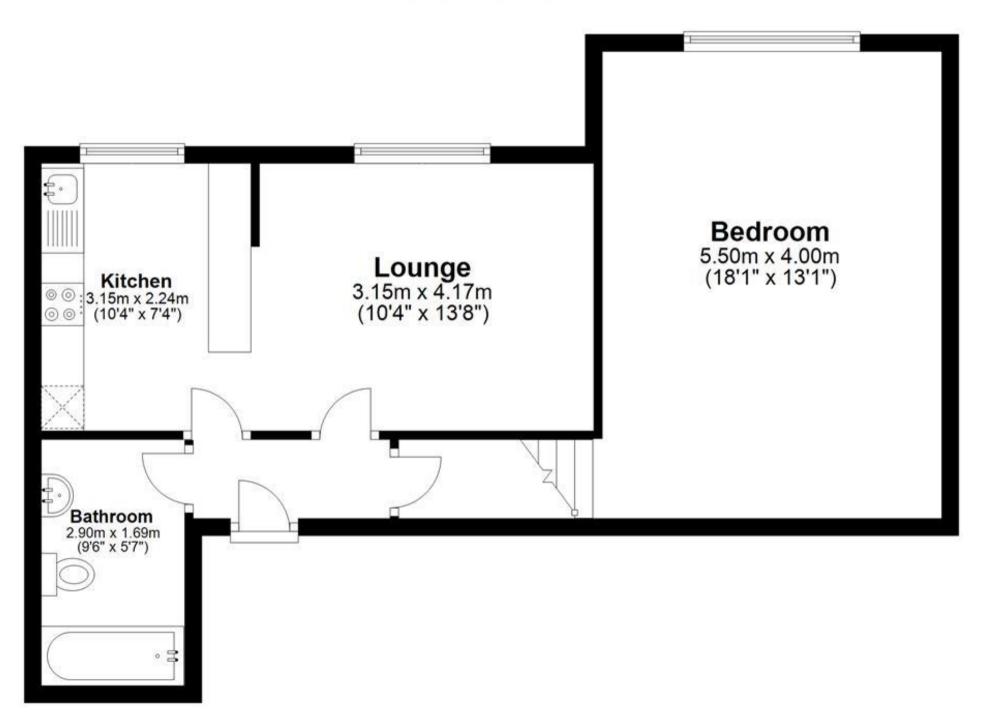

## Accommodation

 Lounge
 4.17x3.5

 Kitchen
 3.15x2.24

 Bedroom
 5.5x4

 Bathroom
 2.9x1.69

## **First Floor**