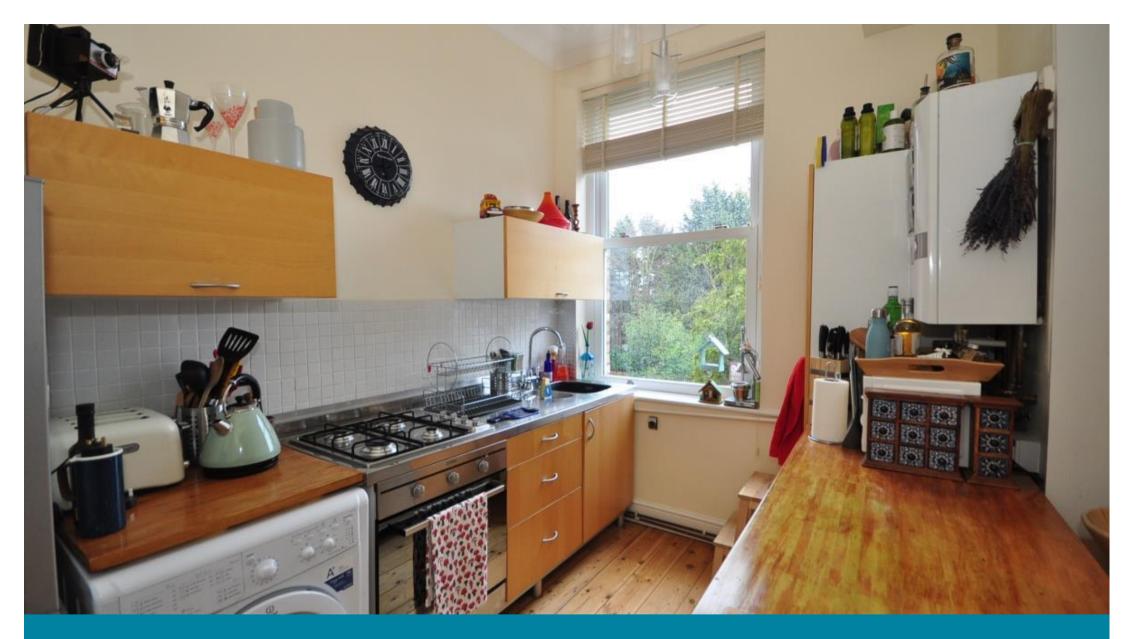

## Accommodation

 Lounge
 4.17x3.5

 Kitchen
 3.15x2.24

 Bedroom
 5.5x4

 Bathroom
 2.9x1.69