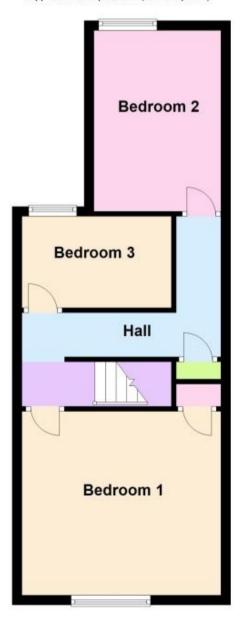

## Accommodation

Bedroom One 12'7-10'4 Bedroom Two 9'8-7'4 Bedroom Three 12'5-8'3 Lounge 12'7-10'3 Family Bathroom 6'7-5'6 Dining Room 10'3-9'7 Kitchen 12'4-8'8

## **Ground Floor**

Approx. 48.1 sq. metres (518.0 sq. feet)

First Floor Approx. 42.7 sq. metres (460.1 sq. feet)