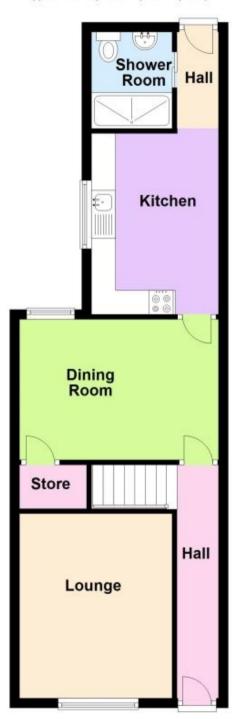

## Accommodation

Bedroom One 12'7-10'4 Bedroom Two 9'8-7'4 Bedroom Three 12'5-8'3 Lounge 12'7-10'3 Family Bathroom 6'7-5'6 Dining Room 10'3-9'7 Kitchen 12'4-8'8

## **Ground Floor**

Approx. 48.1 sq. metres (518.0 sq. feet)

First Floor Approx. 42.7 sq. metres (460.1 sq. feet)