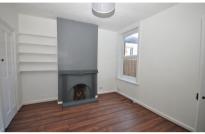

## Accommodation

Bedroom One 12'7-10'4 Bedroom Two 9'8-7'4 Bedroom Three 12'5-8'3 Lounge 12'7-10'3 Family Bathroom 6'7-5'6 Dining Room 10'3-9'7 Kitchen 12'4-8'8