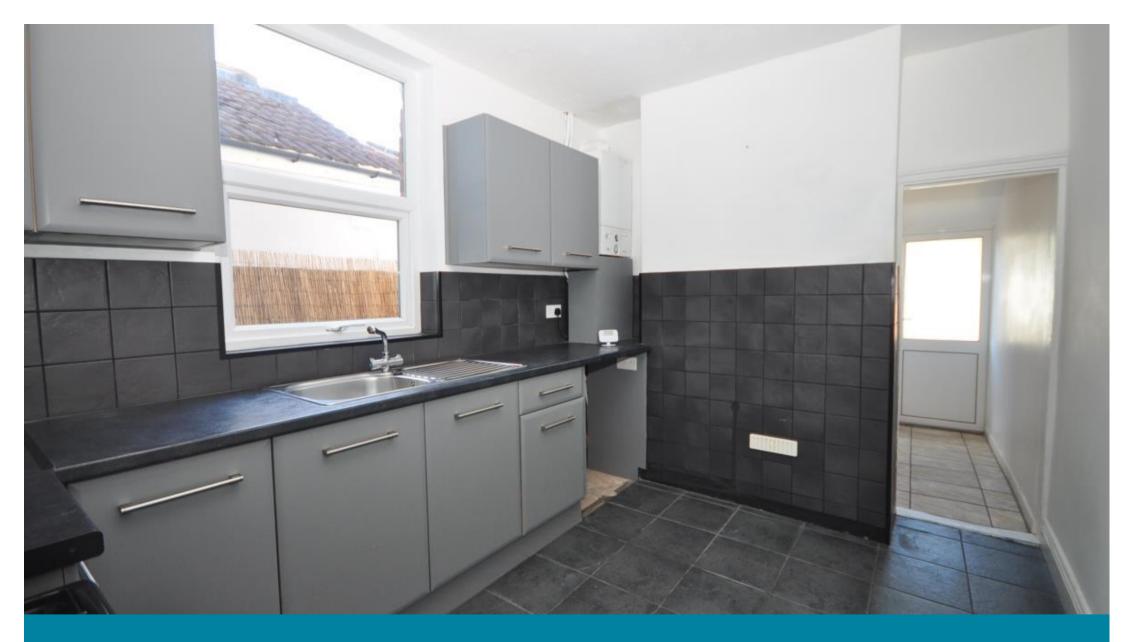

## Accommodation

Bedroom One 12'7-10'4 Bedroom Two 9'8-7'4 Bedroom Three 12'5-8'3 Lounge 12'7-10'3 Family Bathroom 6'7-5'6 Dining Room 10'3-9'7 Kitchen 12'4-8'8