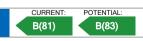

Deposit required is £1,153.85 Canterbury District - Council Tax Band Tax Band C

Renting a property is a big commitment and we recommend that you visit the local authority website and these websites which offer helpful information and advice about letting