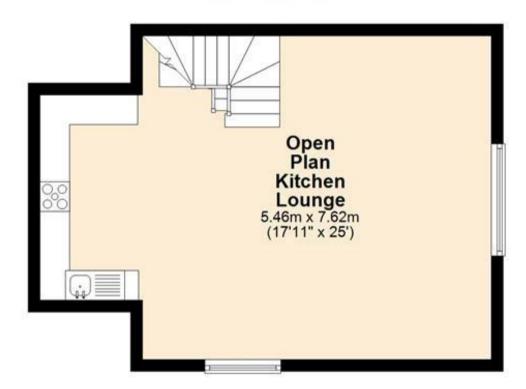

### **Accommodation**

Open Plan Lounge Kitchen 7.62x5.46

**Bedroom 1** 5.49x2.69

Bedroom 2 3.23x2.31

**Bathroom** 

En Suite Bathroom

Call Sutton 020 86426266 ■ cubittandwest.co.uk

# **Ground Floor**