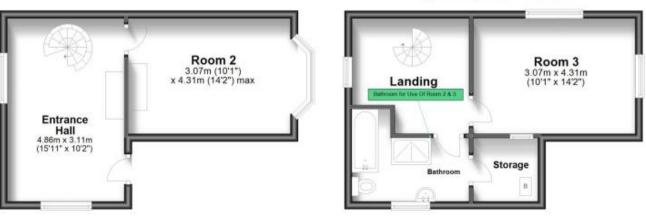

l Crawley 01293 544100 Cubittandwest.co.uk

IMPORTANT INFORMATION: Please contact our Lettings Team who will confrm the total costs involved in renting this property. For clarifcation, we wish to inform the prospective tenant that we have prepared these details as a general guide. The agent has not carried out a detailed survey nor tested the services, appliances, or specific fittings (unless otherwise stated), and no went carried by a stort their committion. All room measurements are taken at floor level. We strongly recommend that all the information which we provide about the property is verified by yourself and your advisers. The contents of this publication are © Cubit & West ; to a trading name of Arun Estates Limited Registered in England No. 259769



The Prop



POTENTIAL:









First Floor Approx. 32.0 sq. metres (344.1 sq. feet)