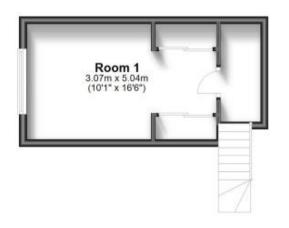

all Crawley 01293 544100 Cubittandwest.co.uk

IMPORTANT INFORMATION: Please contact our Lettings Team who will confrm the total costs involved in renting this property. For clarifcation, we wish to inform the prospective tenant that we have prepared these details as a general guide. The agent has not carried out a detailed survey nor tested the services, appliances, or specific fittings (unless otherwise stated), and no went carried by a stort their committion. All room measurements are taken at floor level. We strongly recommend that all the information which we provide about the property is verified by yourself and your advisers. The contents of this publication are © Cubit & West ; to a trading name of Arun Estates Limited Registered in England No. 259769



The Prop



POTENTIAL:









First Floor Approx. 32.0 sq. metres (344.1 sq. feet)