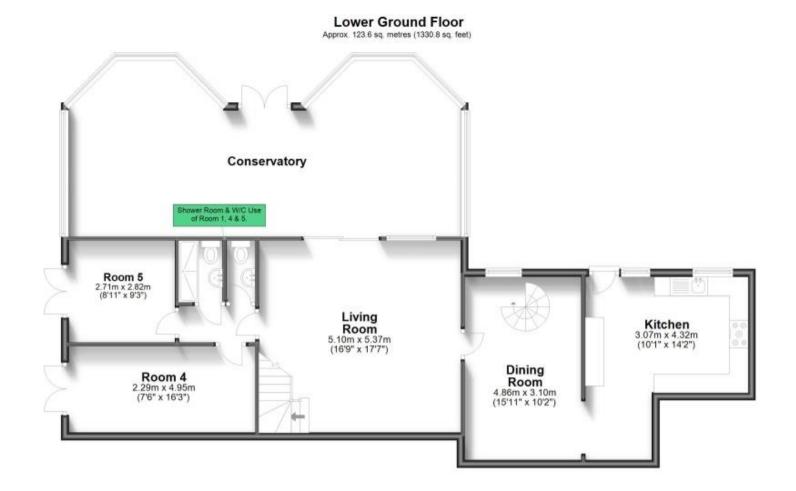

## Call Crawley 01293 544100 Cubittandwest.co.uk

IMPORTANT INFORMATION: Please contact our Lettings Team who will confrm the total costs involved in renting this property. For clarifcation, we wish to inform the prospective tenant that we have prepared these details as a general guide. The agent has not carried out a detailed survey nor tested the services, appliances, or specific fittings (unless otherwise stated), and no went carried by a stort their committion. All room measurements are taken at floor level. We strongly recommend that all the information which we provide about the property is verified by yourself and your advisers. The contents of this publication are © Cubit & West ; to a trading name of Arun Estates Limited Registered in England No. 259769



The Prop



POTENTIAL:









First Floor Approx. 32.0 sq. metres (344.1 sq. feet)