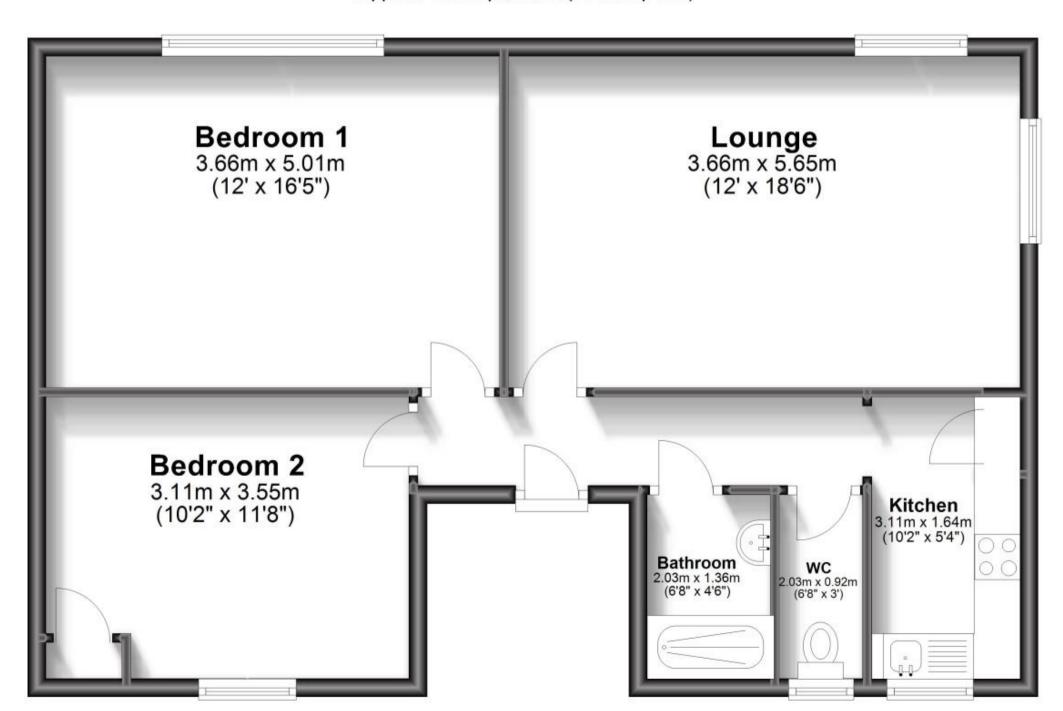

#### Accommodation

FIRST FLOOR

Lounge

Hallyway

Kitchen

Bedroom 1

Bedroom 2

**Bathroom** 

### First Floor

Approx. 68.2 sq. metres (734.4 sq. feet)