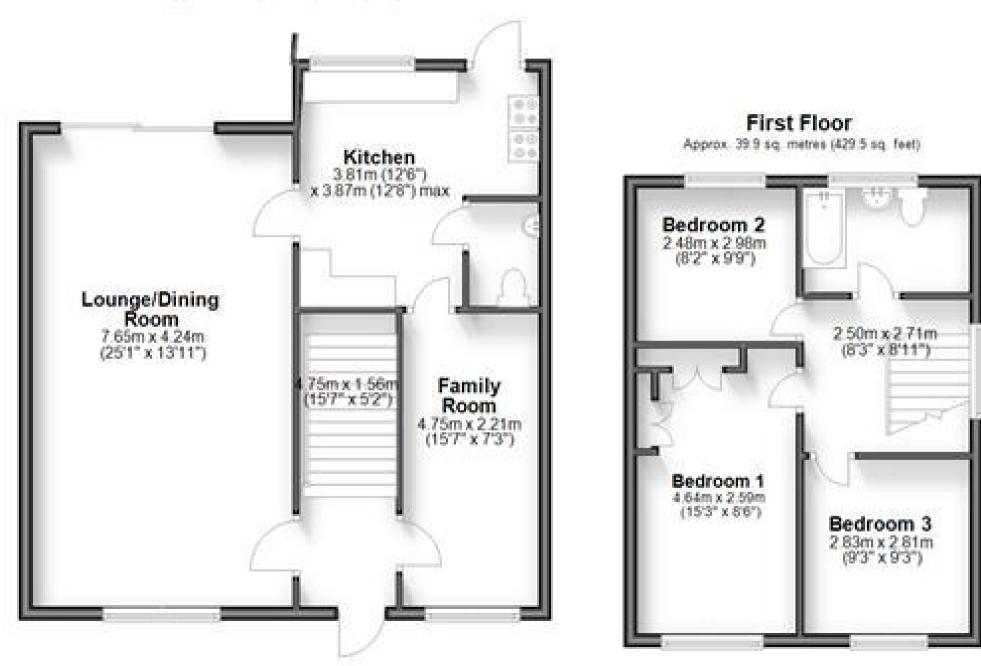

#### Accommodation

Lounge-diner 7.65 x 4.24 Kitchen 3.81 x 3.81 WC 1.72 x 0.77 Front room 4.75 x 2.21 Bedroom 1 4.64 x 2.59 Bedroom 2 2.98 x 2.48 Bedroom 3 2.83 x 2.81 Bathroom Conservatory

## **Ground Floor**

Approx. 66.7 sq. metres (718.1 sq. feet)