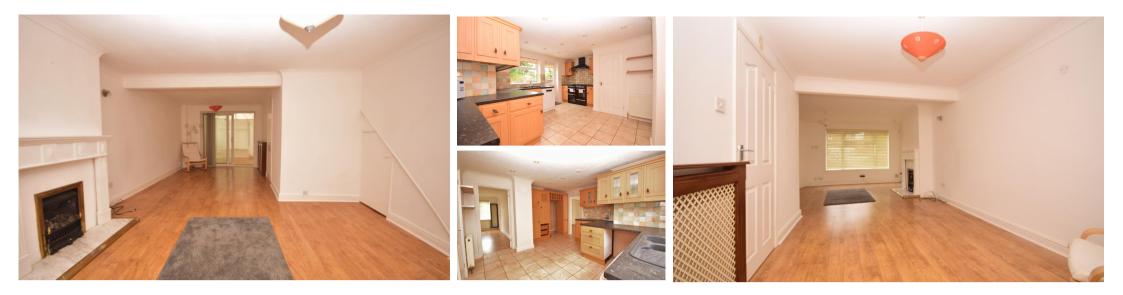

#### Accommodation

Lounge-diner 7.65 x 4.24 Kitchen 3.81 x 3.81 WC 1.72 x 0.77 Front room 4.75 x 2.21 Bedroom 1 4.64 x 2.59 Bedroom 2 2.98 x 2.48 Bedroom 3 2.83 x 2.81 Bathroom Conservatory