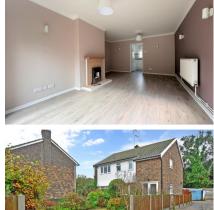

## Accommodation

**Entrance Porch** 

Hallway

Bathroom 2.29 x 1.61

**Lounge/Diner** 5.72 x 4.12

**Kitchen** 2.97 x 2.08

**Bedroom 2** 3.02 x 2.75

Bedroom 1 3.86 x 2.72