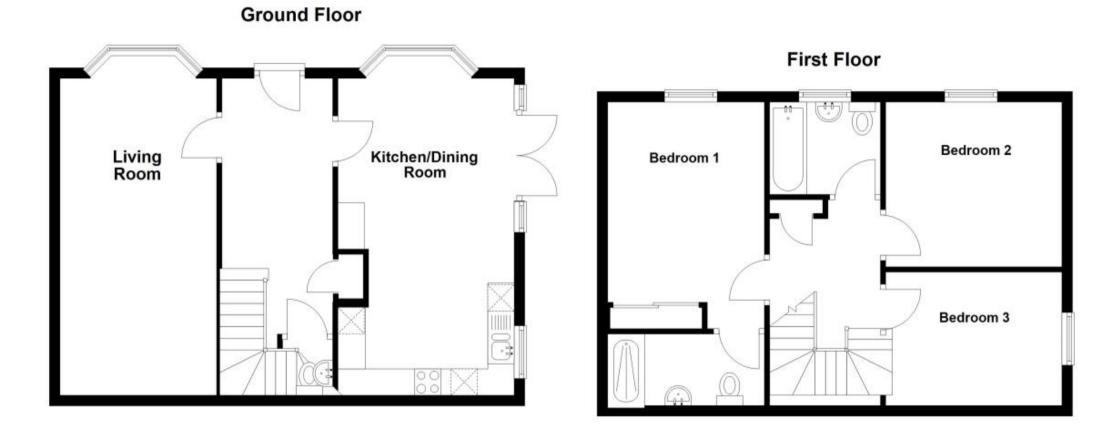

## Accommodation

Entrance Hallway Kitchen/Dining Room 6.65x2.96 Living Room 6.09x2.88 Cloakroom Stairs & Landing Bedroom 1 3.80x2.97 En Suite 2.97x1.38 Bedroom 2 3.18x2.68 Bedroom 3 3.18x2.68 Bathroom 2.10x1.75 Car Port Garden