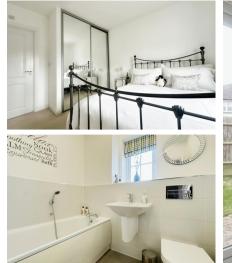

## Accommodation

Entrance Hallway Kitchen/Dining Room 6.65x2.96 Living Room 6.09x2.88 Cloakroom Stairs & Landing Bedroom 1 3.80x2.97 En Suite 2.97x1.38 Bedroom 2 3.18x2.68 Bedroom 3 3.18x2.68 Bathroom 2.10x1.75 Car Port Garden