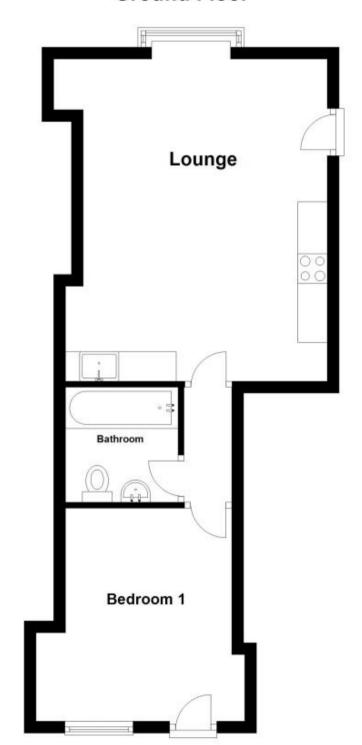

## **Accommodation**

Communal Hallway

Lounge/Kitchen 18'02x13'08

Bedroom 12'06x9'03

**Bathroom** Courtyrad

**Parking** 

## **Ground Floor**