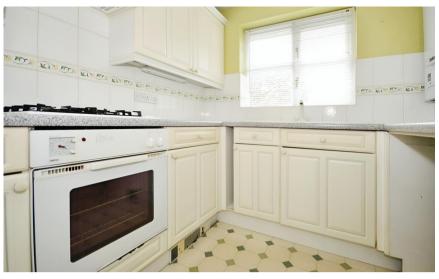

## Accommodation

Communal Entrance & Stairs

Internal Hallway

Lounge/Dining Room 5.85 x 2.49

Kitchen 2.34 x 2.24

**Bathroom** 

Bedroom 1 3.41 x 2.90

Bedroom 2 2.52 x 2.29