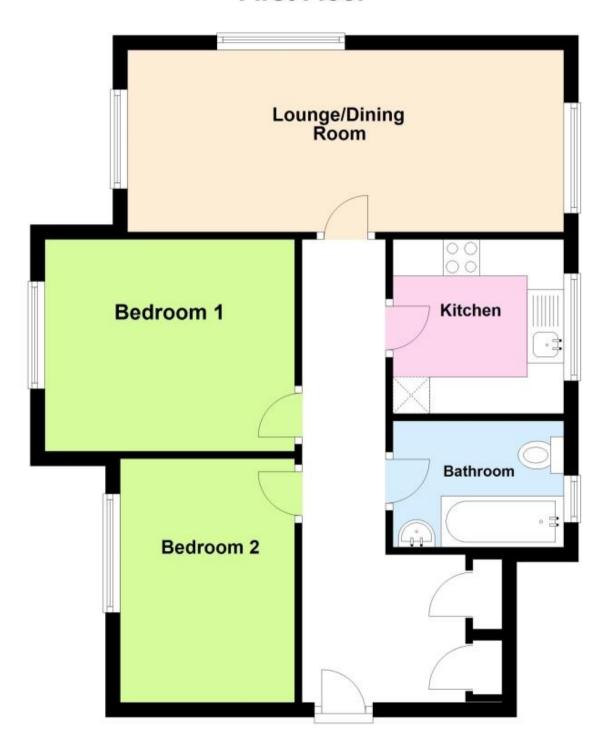

## Accommodation

Communal Entrance & Stairs

Internal Hallway

Lounge/Dining Room 5.85 x 2.49

Kitchen 2.34 x 2.24

**Bathroom** 

Bedroom 1 3.41 x 2.90

Bedroom 2 2.52 x 2.29

## Call Maidstone 01622 675064 ■ wardsofkent.co.uk

**First Floor** 