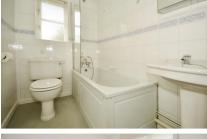

## Accommodation

Communal Entrance & Stairs

Internal Hallway

Lounge/Dining Room 5.85 x 2.49

Kitchen 2.34 x 2.24

**Bathroom** 

Bedroom 1 3.41 x 2.90

Bedroom 2 2.52 x 2.29