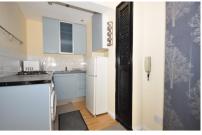

## Accommodation

Communal Hallway & Stairs
Entrance Hallway
Living/Bedroom Area 4.36x3.56
Kitchenette 1.74x1.61
Bathroom