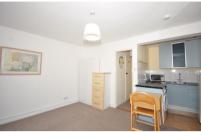

## Accommodation

Communal Hallway & Stairs
Entrance Hallway
Living/Bedroom Area 4.36x3.56
Kitchenette 1.74x1.61
Bathroom