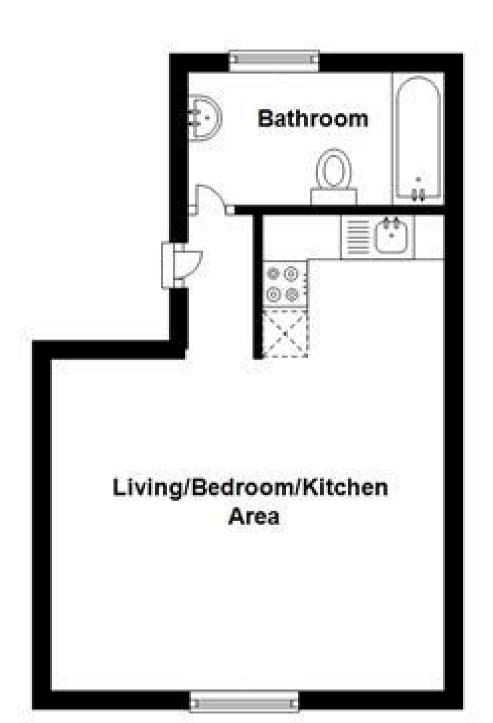

## Accommodation

Communal Hallway & Stairs
Entrance Hallway
Living/Bedroom Area 4.36x3.56
Kitchenette 1.74x1.61
Bathroom

## First Floor