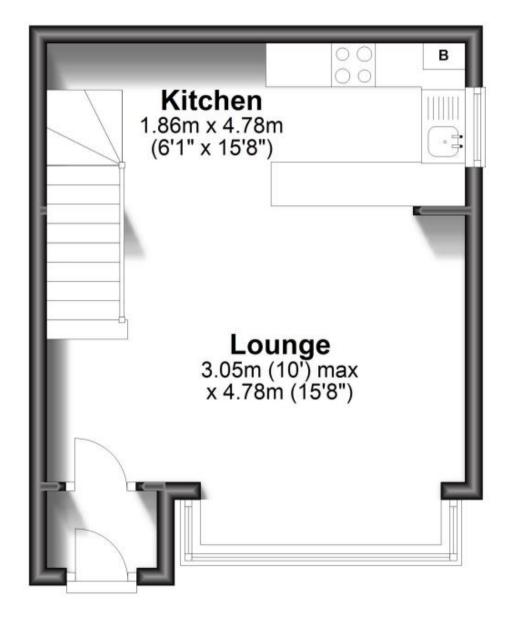

#### Accommodation

GROUND FLOOR Porch Lounge: 3.05m x 4.78m 10' x 15'8" Kitchen: 1.86m x 4.78m 6'1" x 15'8" FIRST FLOOR First Floor Landing Bathroom: 1.47m x 2.66m 4'10" x 8'9" Bedroom 2: 2.45m x 2.02m 8' x 6'8" Bedroom 1: 3.44m x 2.66m 11'3" x 8'9"

## **Ground Floor** Approx. 26.2 sq. metres (281.6 sq. feet)