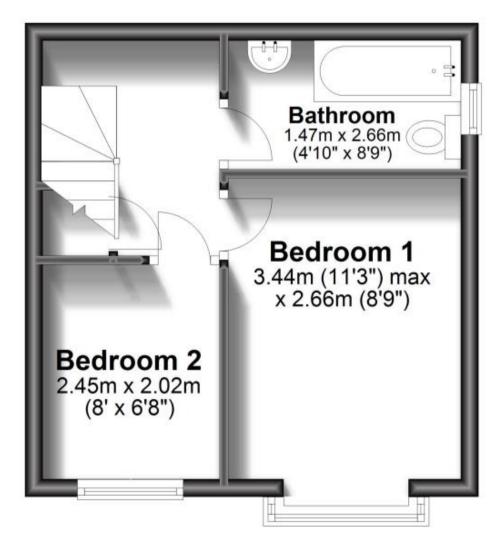

#### Accommodation

GROUND FLOOR Porch Lounge: 3.05m x 4.78m 10' x 15'8" Kitchen: 1.86m x 4.78m 6'1" x 15'8" FIRST FLOOR First Floor Landing Bathroom: 1.47m x 2.66m 4'10" x 8'9" Bedroom 2: 2.45m x 2.02m 8' x 6'8" Bedroom 1: 3.44m x 2.66m 11'3" x 8'9"

## First Floor

Approx. 24.2 sq. metres (260.1 sq. feet)