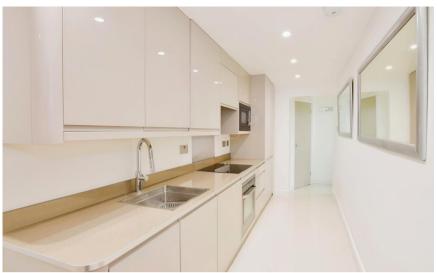

## **Accommodation**

Lounge/Diner 4.78m x 4.68m

**Kitchen** 4.63m x 1.73m

**Bedroom 1** 4.65m x 3.00m

En-suite shower room 1.86m x 1.40m

**Bedroom 2** 3.69m x 2.92m

**Bathroom** 2.16m x 1.42m

Garden