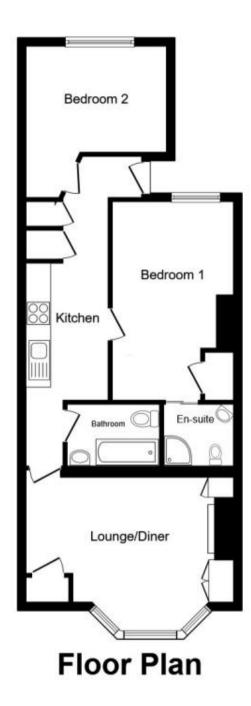

## **Accommodation**

Lounge/Diner 4.78m x 4.68m

**Kitchen** 4.63m x 1.73m

**Bedroom 1** 4.65m x 3.00m

En-suite shower room 1.86m x 1.40m

**Bedroom 2** 3.69m x 2.92m

**Bathroom** 2.16m x 1.42m

Garden

## Call Tonbridge 01732 770833 ■ wardsofkent.co.uk

Total floor area 62.9 m² (677 sq.ft.) approx