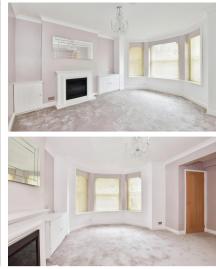

## **Accommodation**

Lounge/Diner 4.78m x 4.68m

**Kitchen** 4.63m x 1.73m

**Bedroom 1** 4.65m x 3.00m

En-suite shower room 1.86m x 1.40m

**Bedroom 2** 3.69m x 2.92m

**Bathroom** 2.16m x 1.42m

Garden