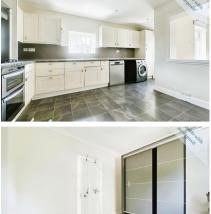

## Accommodation

**Entrance Porch** 

Internal Hallway

**Study** 3.00x2.00

**Bathroom** 3.00x1.70

Kitchen 5.11x4

 $\textbf{Living/Dining} \hspace{0.2cm} \textbf{Room} \hspace{0.2cm} 6.56 x 4.90$ 

**Bedroom 1** 3.67x3.20