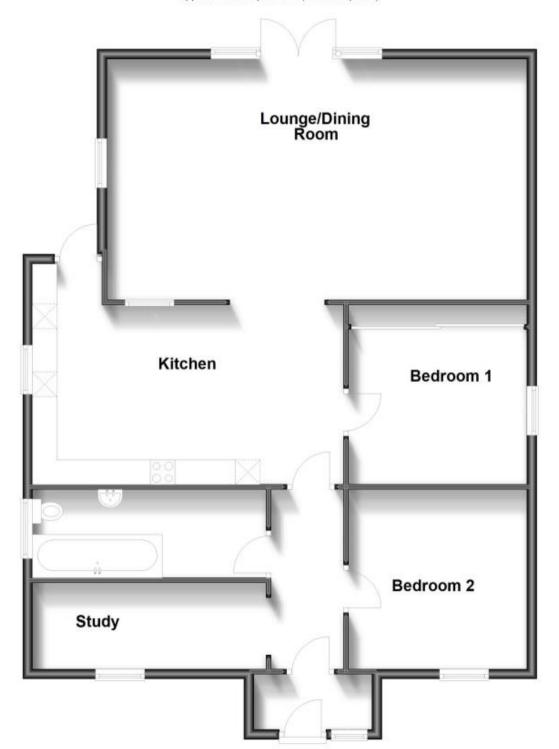

## Accommodation

**Entrance Porch** 

Internal Hallway

**Study** 3.00x2.00

**Bathroom** 3.00x1.70

Kitchen 5.11x4

 $\textbf{Living/Dining} \hspace{0.2cm} \textbf{Room} \hspace{0.2cm} 6.56 x 4.90$ 

**Bedroom 1** 3.67x3.20

**Bedroom 2** 3.66x3.17

Garden

**Driveway** 

## Call Dartford 01322 311291 ■ wardsofkent.co.uk

POTENTIAL:

B(83)

CURRENT

Ground Floor Approx. 119.8 sq. metres (1289.0 sq. feet)