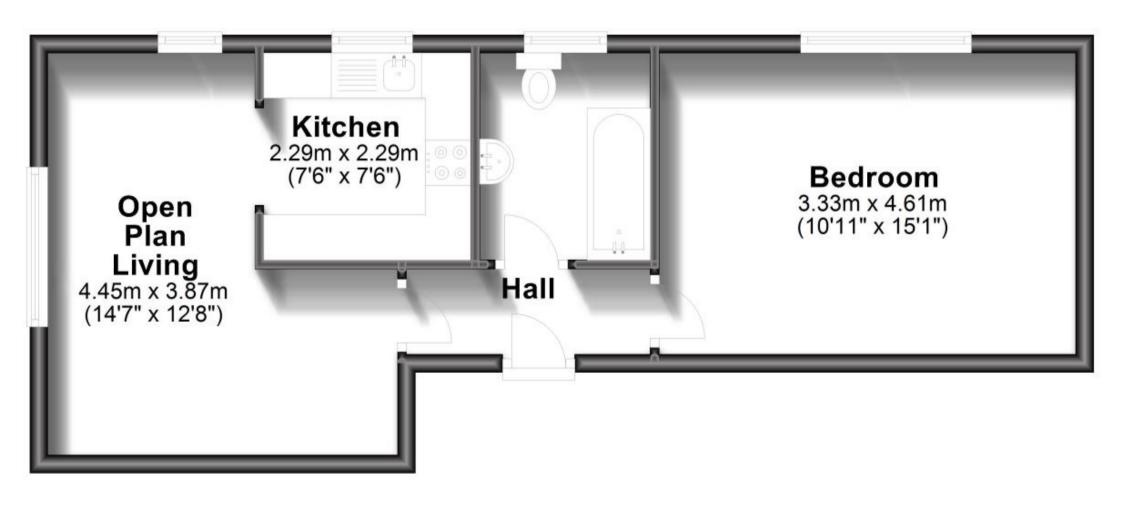

## Accommodation

Communal Entrance Hall Flat Hallway Living Area 4.7m x 4.45m Kitchen 2.2m x 2.24m Bathroom 1.9m x 2.9m Bedroom 4.6m x 3.3m Parking Space

**Communal Gardens** 

Call Ryde 01983 563785 ■ pittis.co.uk

## **First Floor**

Approx. 42.2 sq. metres (454.5 sq. feet)