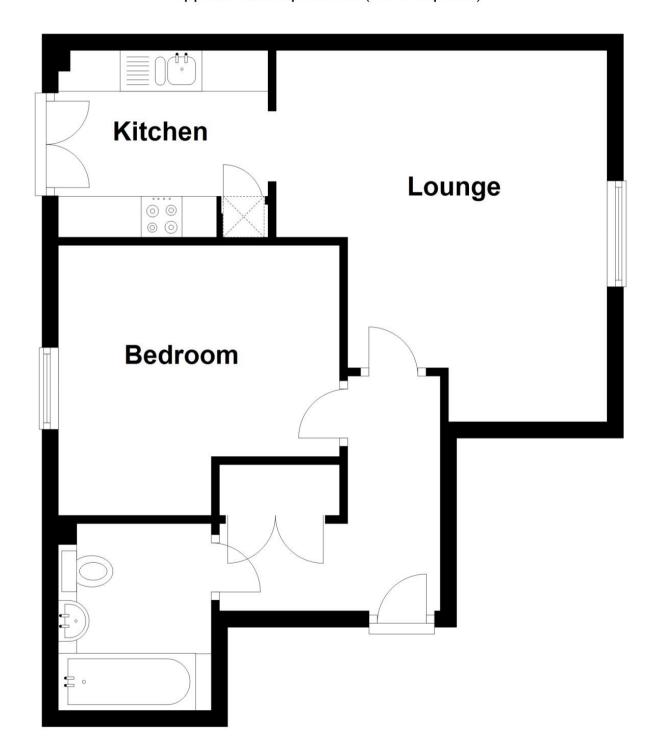

## Accommodation

**Entrance Hall** 

Lounge/Diner 4.50 x 4.04

**Kitchen** 4.50 x 4.04

Bedroom 3.41 x 3.30

**Bathroom** 

## **Ground Floor**

Approx. 43.5 sq. metres (467.9 sq. feet)