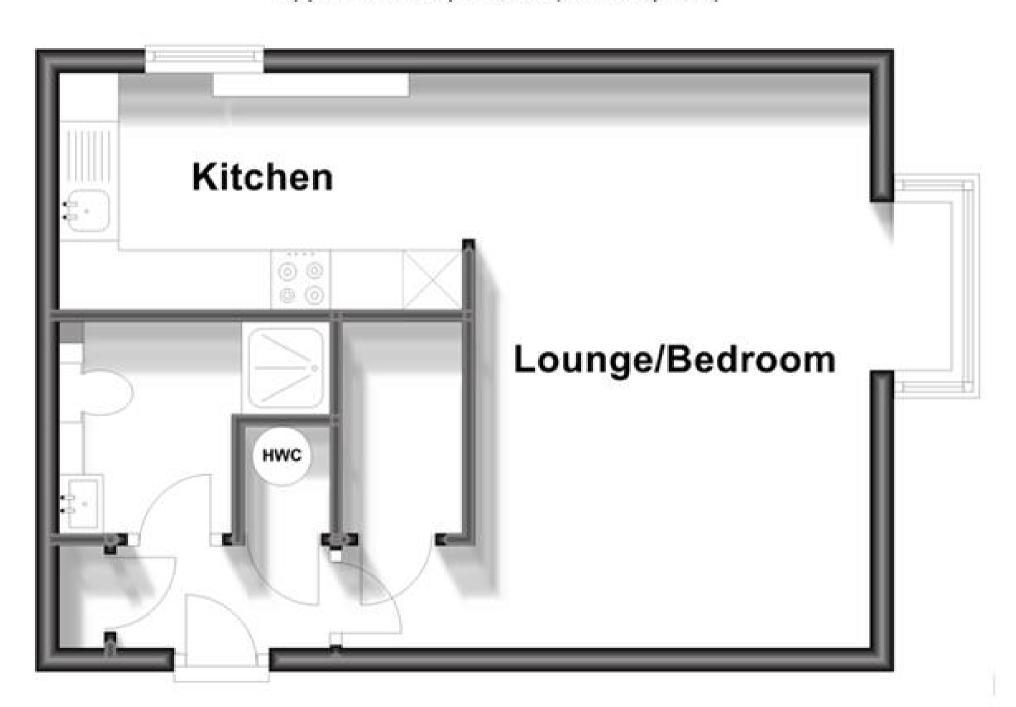

## Accommodation

Hallway

Studio Area

Kitchen

Shower Room

**Parking** 

## First Floor

Approx. 33.6 sq. metres (361.5 sq. feet)