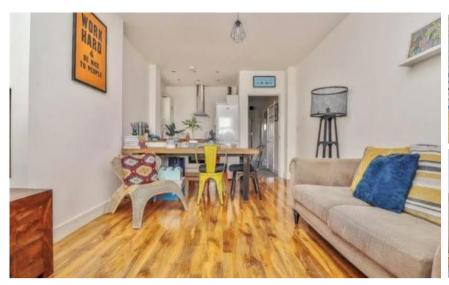

## Accommodation

**Double Bedroom 1** 13,1 x 11, 7

lounge 10,7 x 17,7 kitchen 6,8 x 8,1