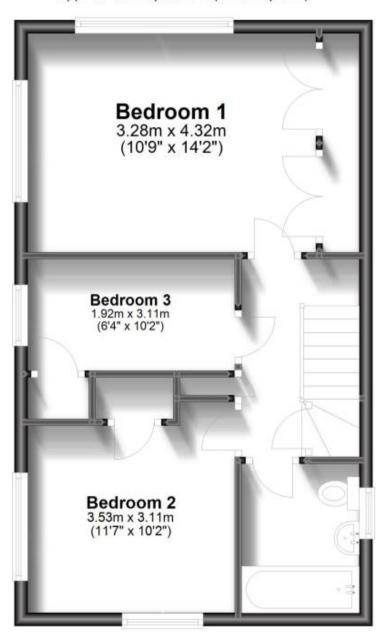

## Accommodation

Hallway

Cloakroom

Kitchen

Living Room

Landing

Bedroom 1

Bedroom 2

**Family Bathroom** 

Bedroom 3

Driveway

Garden

## Call Crawley 01293 544100 ■ cubittandwest.co.uk

**Ground Floor** 

Approx. 48.6 sq. metres (523.4 sq. feet)

**First Floor** 

Approx. 42.6 sq. metres (458.3 sq. feet)