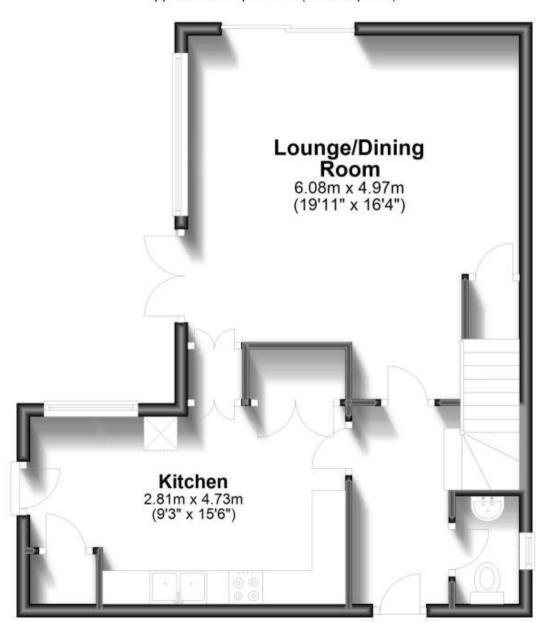

## Accommodation

Hallway

Cloakroom

Kitchen

Living Room

Landing

Bedroom 1

Bedroom 2

## Call Crawley 01293 544100 ■ cubittandwest.co.uk

**Ground Floor** 

Approx. 48.6 sq. metres (523.4 sq. feet)

**First Floor** 

Approx. 42.6 sq. metres (458.3 sq. feet)