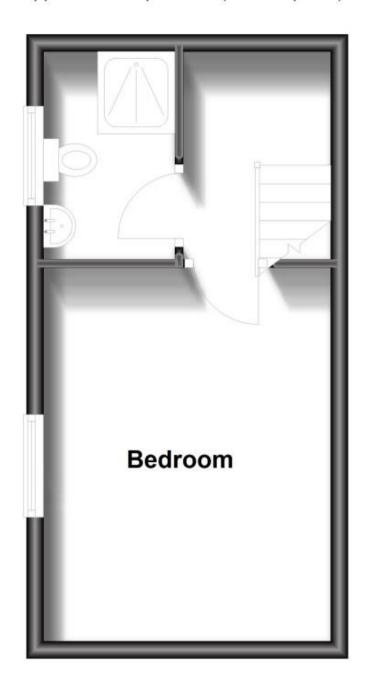

## Call Maidstone 01622 675064 ■ wardsofkent.co.uk

Accommodation

**Ground Floor** 

Approx. 23.2 sq. metres (249.2 sq. feet)

**First Floor** 

Approx. 23.2 sq. metres (249.2 sq. feet)

Total area: approx. 46.3 sq. metres (498.4 sq. feet)