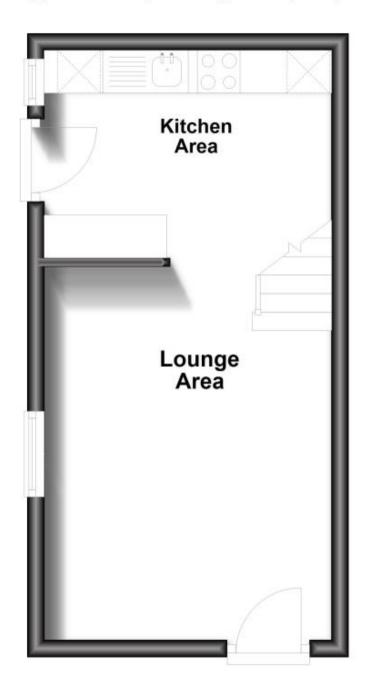

## Call Maidstone 01622 675064 ■ wardsofkent.co.uk

Accommodation

**Ground Floor** 

Approx. 23.2 sq. metres (249.2 sq. feet)

**First Floor** 

Approx. 23.2 sq. metres (249.2 sq. feet)

Total area: approx. 46.3 sq. metres (498.4 sq. feet)